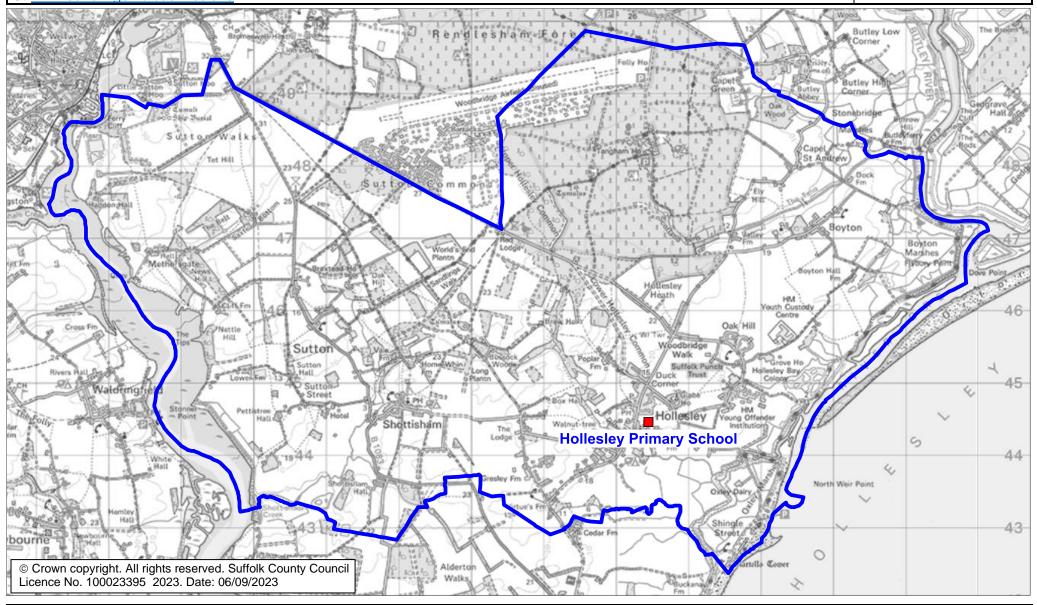

## **Hollesley Primary School Catchment Area**

We will only provide SCC funded school travel to your child's catchment area school when it is the nearest suitable school to their home that would have had a place available for them and they meet the distance criteria. Further information can be found at www.suffolk.gov.uk/admissions.

**Please note:** The boundary shown on this map is intended to give an approximate indication of the catchment area and is correct at the time of printing. It should not be taken to have definitive administrative or legal significance. Note that parts of some catchment areas may be shared with another school. For up-to-date information on a particular address, please contact the Admissions Team on 0345 600 0981.