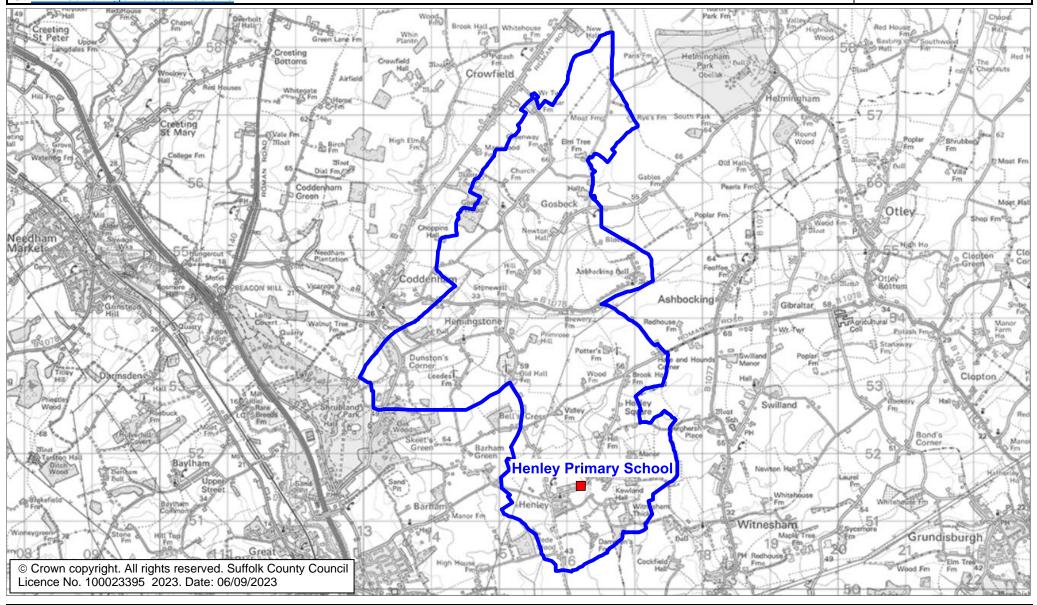

## **Henley Primary School Catchment Area**

We will only provide SCC funded school travel to your child's catchment area school when it is the nearest suitable school to their home that would have had a place available for them and they meet the distance criteria. Further information can be found at www.suffolk.gov.uk/admissions.

**Please note:** The boundary shown on this map is intended to give an approximate indication of the catchment area and is correct at the time of printing. It should not be taken to have definitive administrative or legal significance. Note that parts of some catchment areas may be shared with another school. For up-to-date information on a particular address, please contact the Admissions Team on 0345 600 0981.