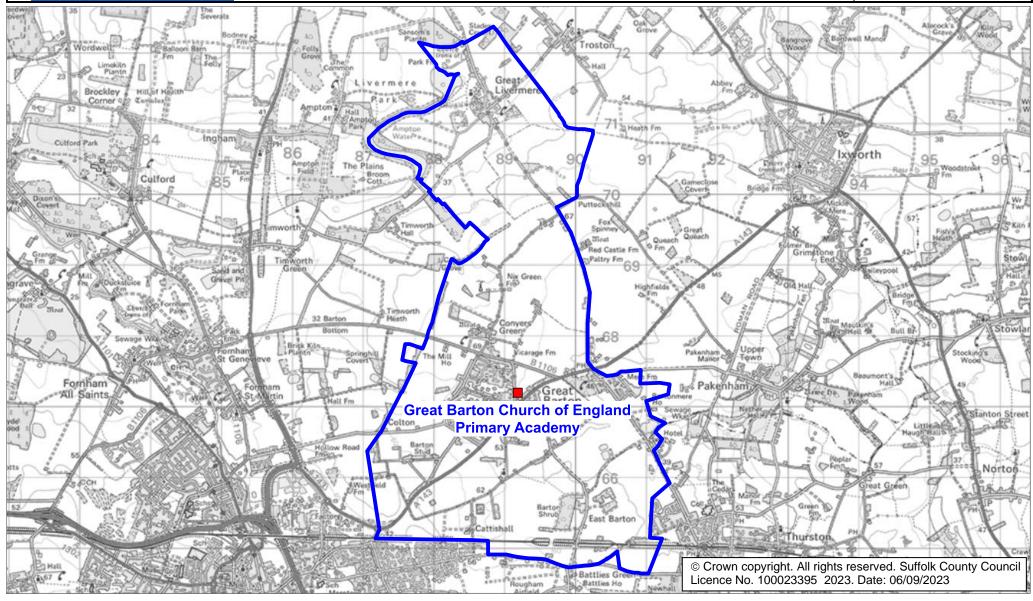

## **Great Barton Church of England Primary Academy Catchment Area**

We will only provide SCC funded school travel to your child's catchment area school when it is the nearest suitable school to their home that would have had a place available for them and they meet the distance criteria. Further information can be found at www.suffolk.gov.uk/admissions.

**Please note:** The boundary shown on this map is intended to give an approximate indication of the catchment area and is correct at the time of printing. It should not be taken to have definitive administrative or legal significance. Note that parts of some catchment areas may be shared with another school. For up-to-date information on a particular address, please contact the Admissions Team on 0345 600 0981.