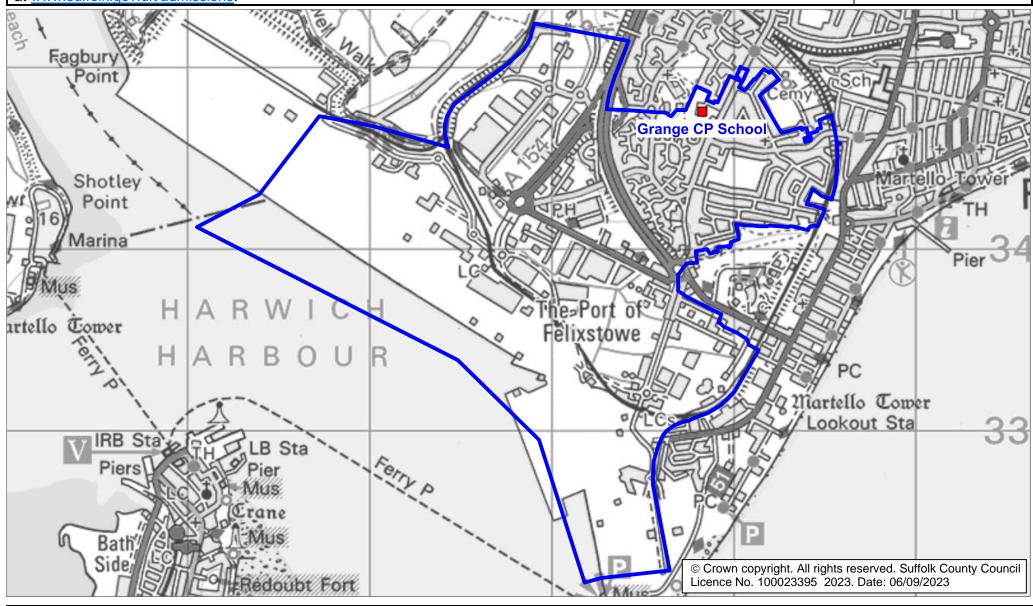

## **Grange CP School Catchment Area**

We will only provide SCC funded school travel to your child's catchment area school when it is the nearest suitable school to their home that would have had a place available for them and they meet the distance criteria. Further information can be found at www.suffolk.gov.uk/admissions.

**Please note:** The boundary shown on this map is intended to give an approximate indication of the catchment area and is correct at the time of printing. It should not be taken to have definitive administrative or legal significance. Note that parts of some catchment areas may be shared with another school. For up-to-date information on a particular address, please contact the Admissions Team on 0345 600 0981.