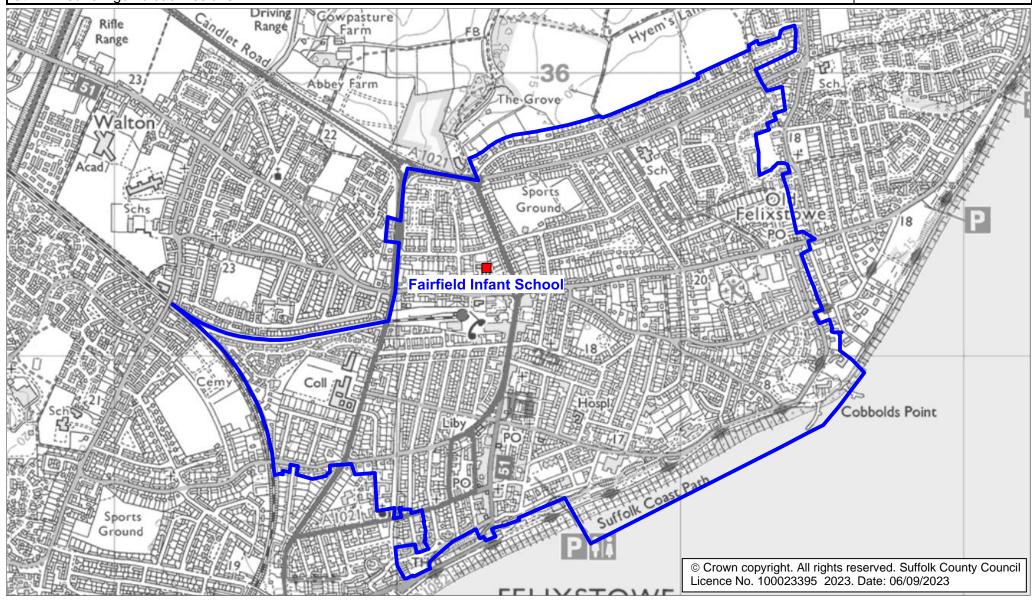

## **Fairfield Infant School Catchment Area**

We will only provide SCC funded school travel to your child's catchment area school when it is the nearest suitable school to their home that would have had a place available for them and they meet the distance criteria. Further information can be found at www.suffolk.gov.uk/admissions.

**Please note:** The boundary shown on this map is intended to give an approximate indication of the catchment area and is correct at the time of printing. It should not be taken to have definitive administrative or legal significance. Note that parts of some catchment areas may be shared with another school. For up-to-date information on a particular address, please contact the Admissions Team on 0345 600 0981.