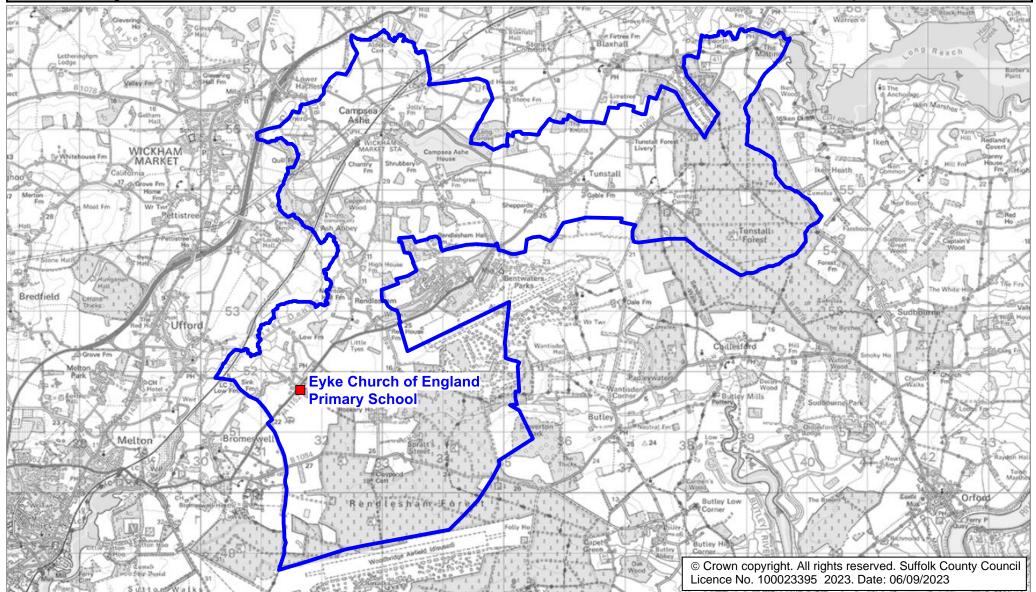

## Eyke Church of England Primary School Catchment Area

We will only provide SCC funded school travel to your child's catchment area school when it is the nearest suitable school to their home that would have had a place available for them and they meet the distance criteria. Further information can be found at www.suffolk.gov.uk/admissions.

**Please note:** The boundary shown on this map is intended to give an approximate indication of the catchment area and is correct at the time of printing. It should not be taken to have definitive administrative or legal significance. Note that parts of some catchment areas may be shared with another school. For up-to-date information on a particular address, please contact the Admissions Team on 0345 600 0981.