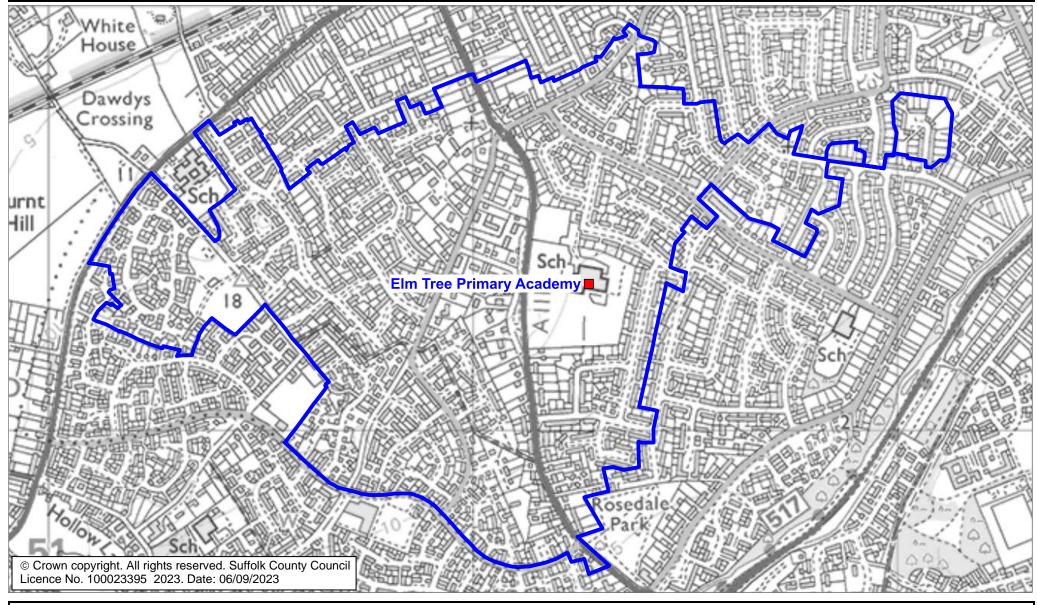

## **Elm Tree Primary Academy Catchment Area**

We will only provide SCC funded school travel to your child's catchment area school when it is the nearest suitable school to their home that would have had a place available for them and they meet the distance criteria. Further information can be found at www.suffolk.gov.uk/admissions.

**Please note:** The boundary shown on this map is intended to give an approximate indication of the catchment area and is correct at the time of printing. It should not be taken to have definitive administrative or legal significance. Note that parts of some catchment areas may be shared with another school. For up-to-date information on a particular address, please contact the Admissions Team on 0345 600 0981.