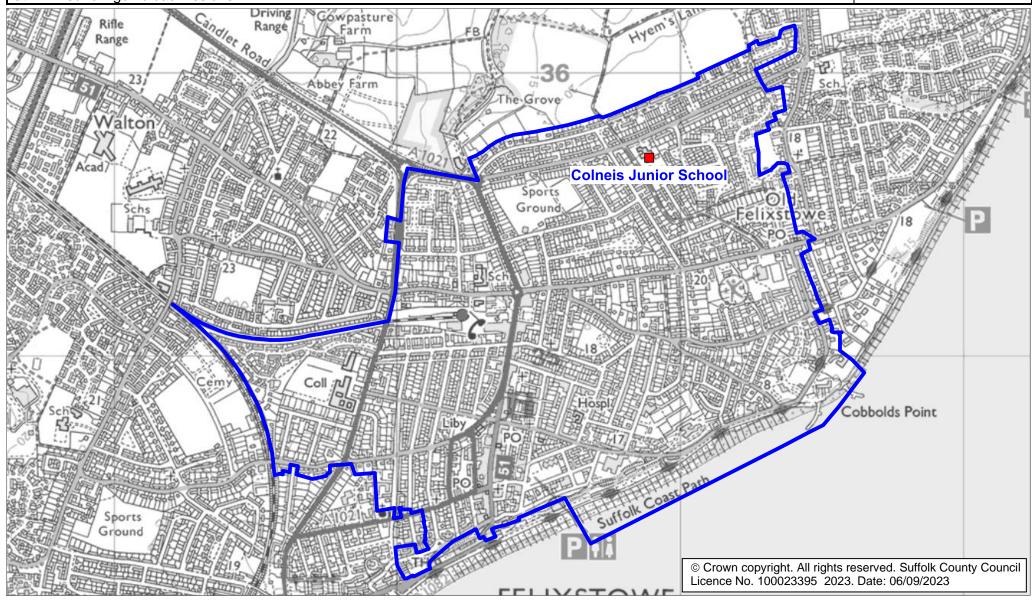

## **Colneis Junior School Catchment Area**

We will only provide SCC funded school travel to your child's catchment area school when it is the nearest suitable school to their home that would have had a place available for them and they meet the distance criteria. Further information can be found at www.suffolk.gov.uk/admissions.

**Please note:** The boundary shown on this map is intended to give an approximate indication of the catchment area and is correct at the time of printing. It should not be taken to have definitive administrative or legal significance. Note that parts of some catchment areas may be shared with another school. For up-to-date information on a particular address, please contact the Admissions Team on 0345 600 0981.