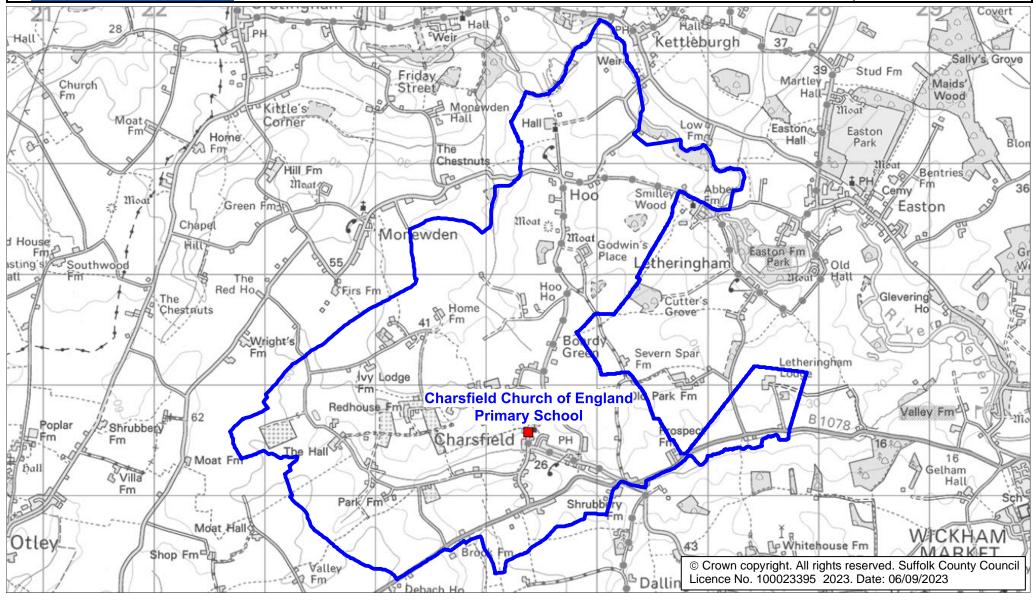

## **Charsfield Church of England Primary School Catchment Area**

We will only provide SCC funded school travel to your child's catchment area school when it is the nearest suitable school to their home that would have had a place available for them and they meet the distance criteria. Further information can be found at www.suffolk.gov.uk/admissions.

**Please note:** The boundary shown on this map is intended to give an approximate indication of the catchment area and is correct at the time of printing. It should not be taken to have definitive administrative or legal significance. Note that parts of some catchment areas may be shared with another school. For up-to-date information on a particular address, please contact the Admissions Team on 0345 600 0981.