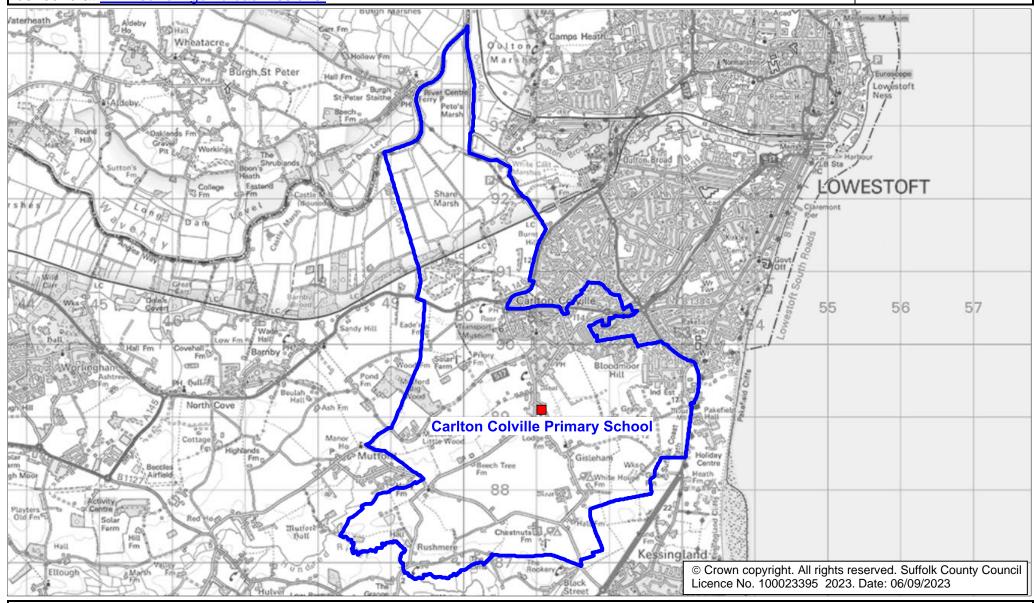

## **Carlton Colville Primary School Catchment Area**

Your catchment area school may not be your child's nearest suitable school. School travel eligibility is based on a child attending their nearest suitable school that would have had a place available for them. Further information can be found at <a href="https://www.suffolk.gov.uk/admissions">www.suffolk.gov.uk/admissions</a>.

**Please note:** The boundary shown on this map is intended to give an approximate indication of the catchment area and is correct at the time of printing. It should not be taken to have definitive administrative or legal significance. Note that parts of some catchment areas may be shared with another school. For up-to-date information on a particular address, please contact the Admissions Team on 0345 600 0981.