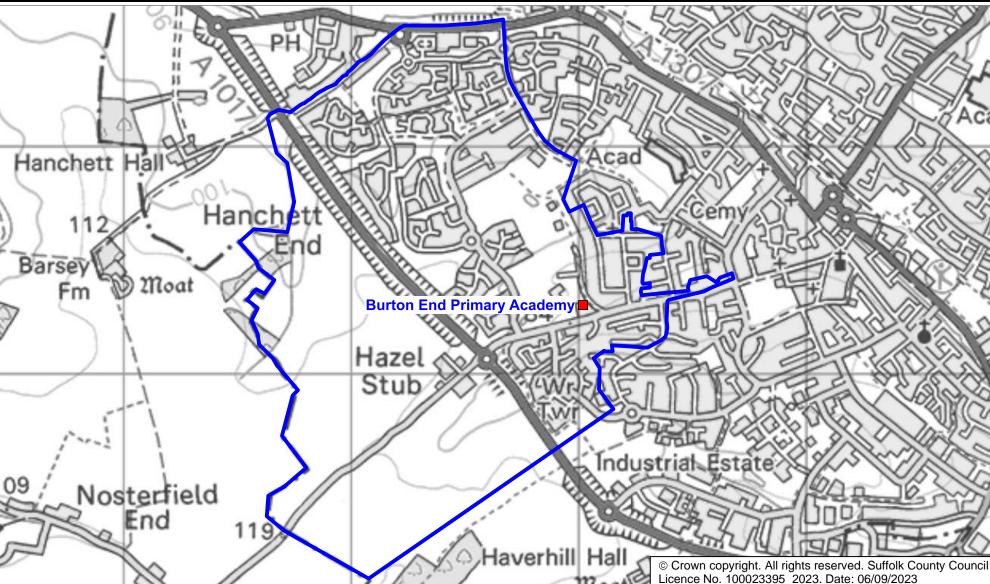

## **Burton End Primary Academy Catchment Area**

We will only provide SCC funded school travel to your child's catchment area school when it is the nearest suitable school to their home that would have had a place available for them and they meet the distance criteria. Further information can be found at <a href="http://www.suffolk.gov.uk/admissions">www.suffolk.gov.uk/admissions</a>.

**Suffolk** 

**County Council** 

**Please note:** The boundary shown on this map is intended to give an approximate indication of the catchment area and is correct at the time of printing. It should not be taken to have definitive administrative or legal significance. Note that parts of some catchment areas may be shared with another school. For up-to-date information on a particular address, please contact the Admissions Team on 0345 600 0981.