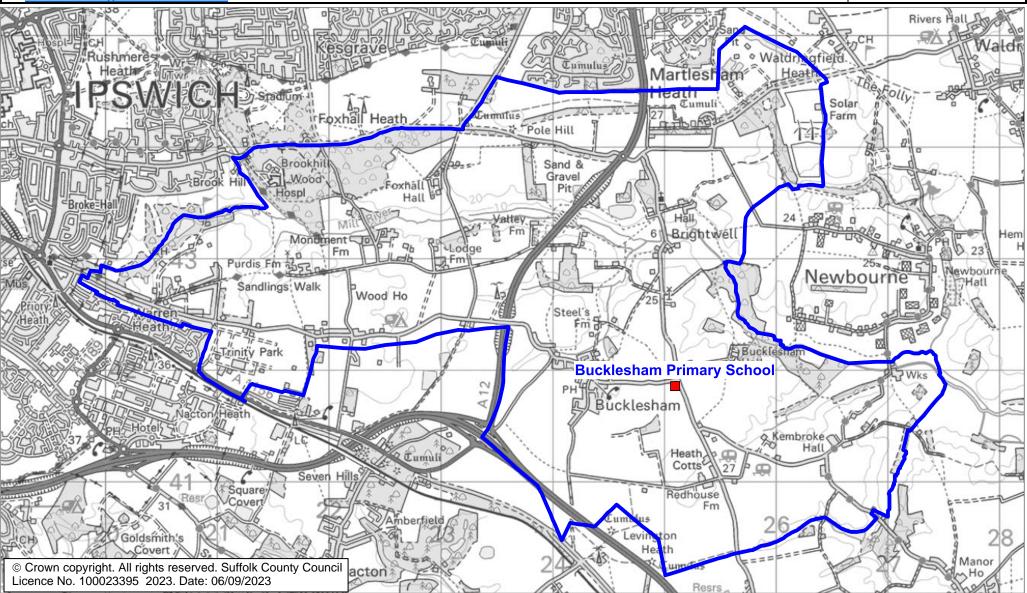

## **Bucklesham Primary School Catchment Area**

We will only provide SCC funded school travel to your child's catchment area school when it is the nearest suitable school to their home that would have had a place available for them and they meet the distance criteria. Further information can be found at www.suffolk.gov.uk/admissions.

Suffolk

**County Council** 

**Please note:** The boundary shown on this map is intended to give an approximate indication of the catchment area and is correct at the time of printing. It should not be taken to have definitive administrative or legal significance. Note that parts of some catchment areas may be shared with another school. For up-to-date information on a particular address, please contact the Admissions Team on 0345 600 0981.