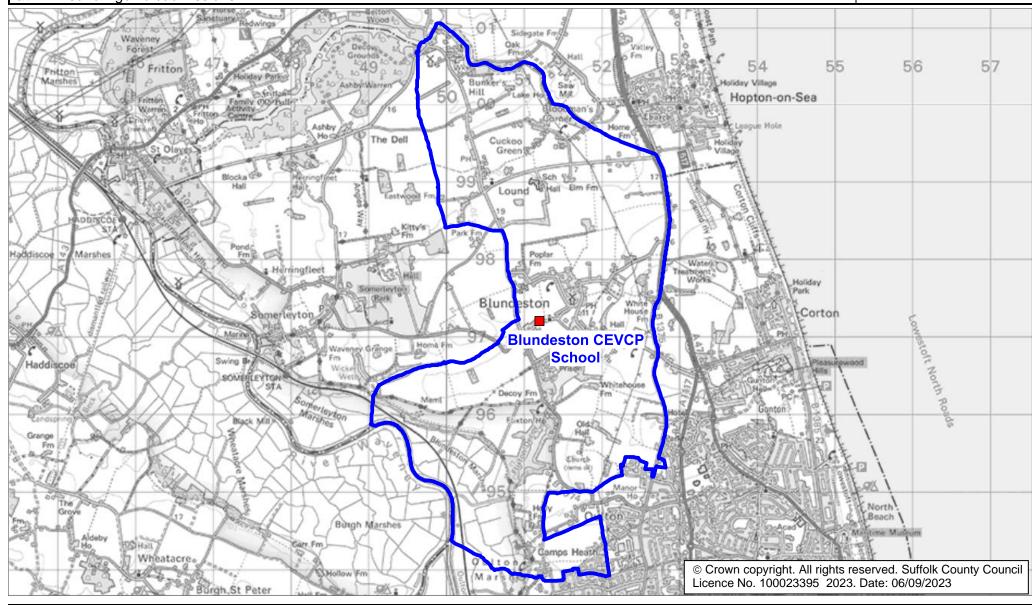

## **Blundeston CEVCP School Catchment Area**

We will only provide SCC funded school travel to your child's catchment area school when it is the nearest suitable school to their home that would have had a place available for them and they meet the distance criteria. Further information can be found at www.suffolk.gov.uk/admissions.

**Please note:** The boundary shown on this map is intended to give an approximate indication of the catchment area and is correct at the time of printing. It should not be taken to have definitive administrative or legal significance. Note that parts of some catchment areas may be shared with another school. For up-to-date information on a particular address, please contact the Admissions Team on 0345 600 0981.