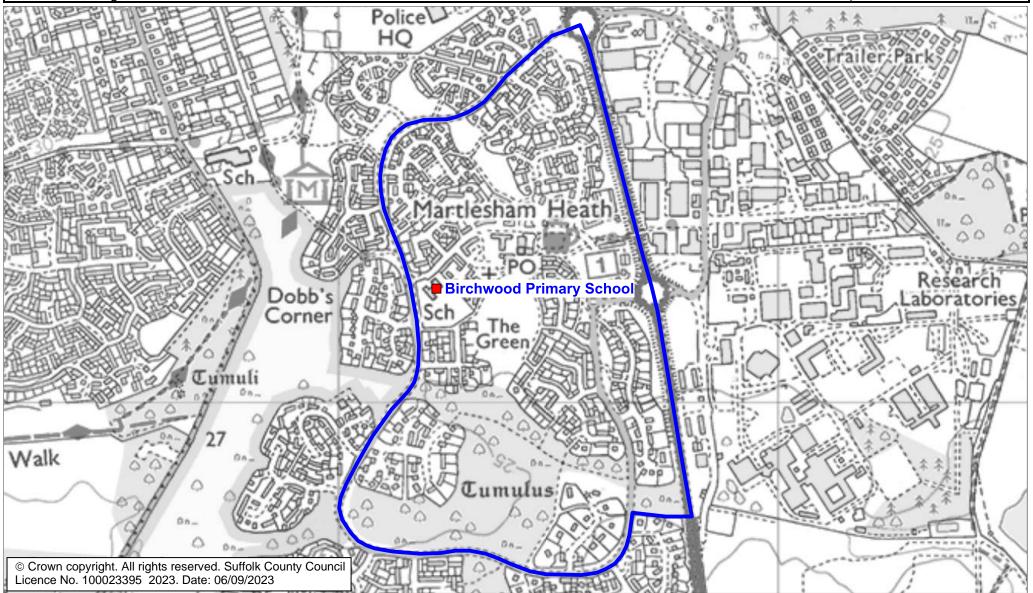

## **Birchwood Primary School Catchment Area**

We will only provide SCC funded school travel to your child's catchment area school when it is the nearest suitable school to their home that would have had a place available for them and they meet the distance criteria. Further information can be found at www.suffolk.gov.uk/admissions.

**Please note:** The boundary shown on this map is intended to give an approximate indication of the catchment area and is correct at the time of printing. It should not be taken to have definitive administrative or legal significance. Note that parts of some catchment areas may be shared with another school. For up-to-date information on a particular address, please contact the Admissions Team on 0345 600 0981.