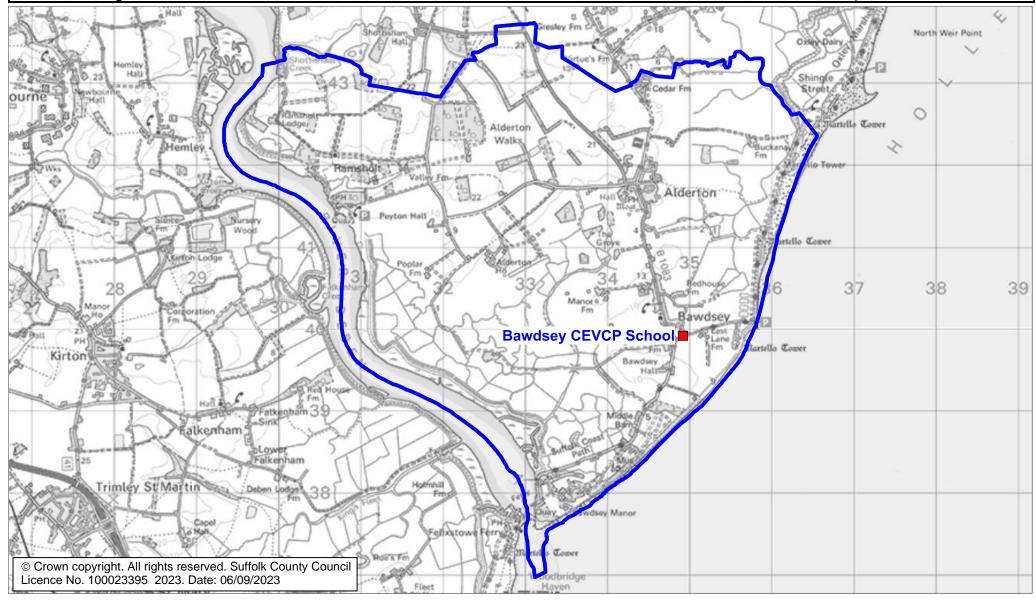

## **Bawdsey CEVCP School Catchment Area**

We will only provide SCC funded school travel to your child's catchment area school when it is the nearest suitable school to their home that would have had a place available for them and they meet the distance criteria. Further information can be found at www.suffolk.gov.uk/admissions

**Please note:** The boundary shown on this map is intended to give an approximate indication of the catchment area and is correct at the time of printing. It should not be taken to have definitive administrative or legal significance. Note that parts of some catchment areas may be shared with another school. For up-to-date information on a particular address, please contact the Admissions Team on 0345 600 0981.