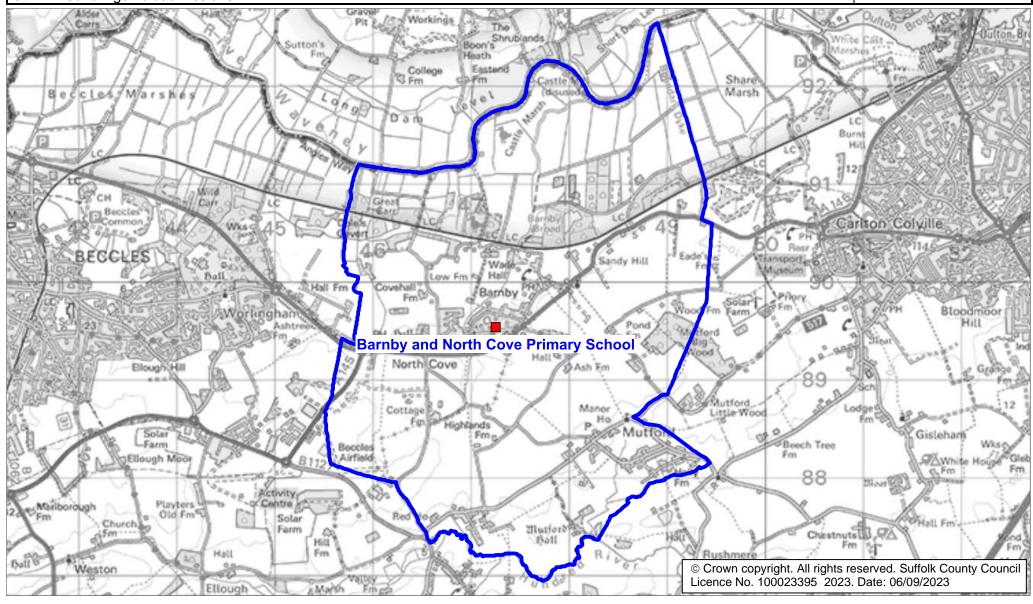

## **Barnby and North Cove Primary School Catchment Area**

We will only provide SCC funded school travel to your child's catchment area school when it is the nearest suitable school to their home that would have had a place available for them and they meet the distance criteria. Further information can be found at www.suffolk.gov.uk/admissions.

**Please note:** The boundary shown on this map is intended to give an approximate indication of the catchment area and is correct at the time of printing. It should not be taken to have definitive administrative or legal significance. Note that parts of some catchment areas may be shared with another school. For up-to-date information on a particular address, please contact the Admissions Team on 0345 600 0981.