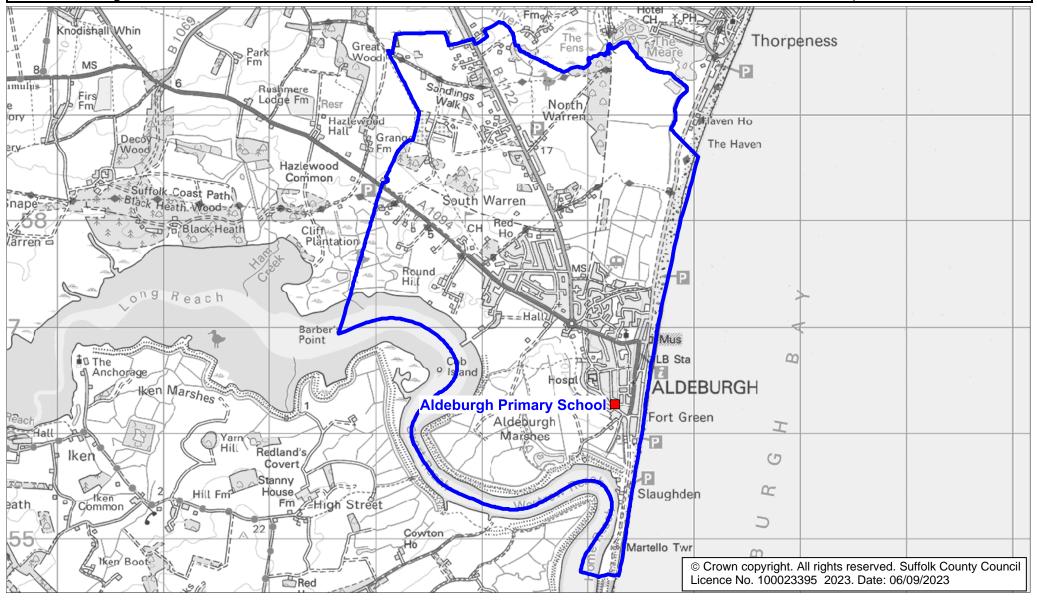

## **Aldeburgh Primary School Catchment Area**

We will only provide SCC funded school travel to your child's catchment area school when it is the nearest suitable school to their home that would have had a place available for them and they meet the distance criteria. Further information can be found at www.suffolk.gov.uk/admissions.

**Please note:** The boundary shown on this map is intended to give an approximate indication of the catchment area and is correct at the time of printing. It should not be taken to have definitive administrative or legal significance. Note that parts of some catchment areas may be shared with another school. For up-to-date information on a particular address, please contact the Admissions Team on 0345 600 0981.