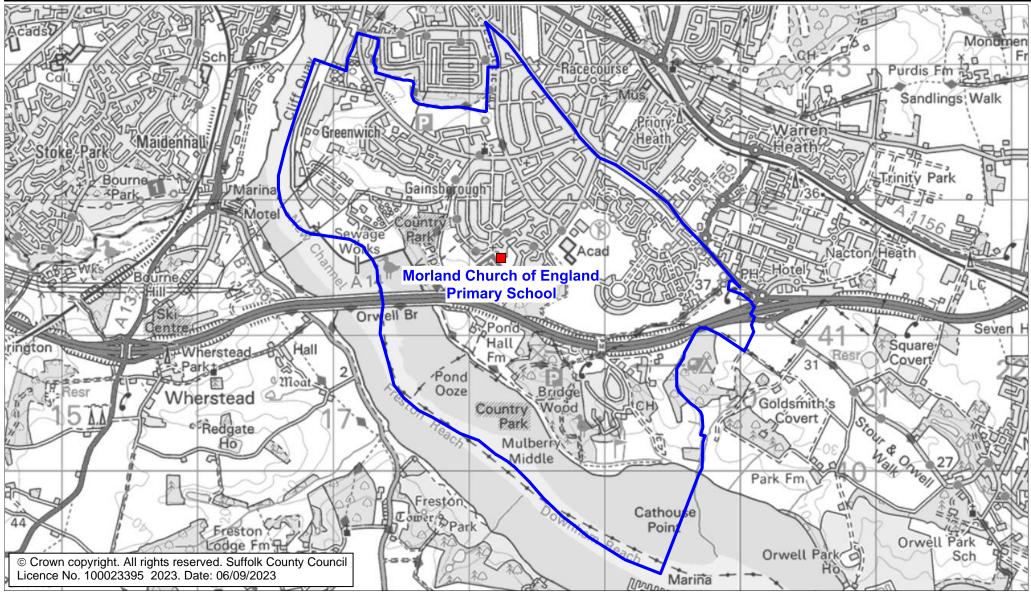

## Morland Church of England Primary School Catchment Area

We will only provide SCC funded school travel to your child's catchment area school when it is the nearest suitable school to their home that would have had a place available for them and they meet the distance criteria. Further information can be found at <u>www.suffolk.gov.uk/admissions.</u>

Suffolk

**County Council** 

**Please note:** The boundary shown on this map is intended to give an approximate indication of the catchment area and is correct at the time of printing. It should not be taken to have definitive administrative or legal significance. Note that parts of some catchment areas may be shared with another school. For up-to-date information on a particular address, please contact the Admissions Team on 0345 600 0981.