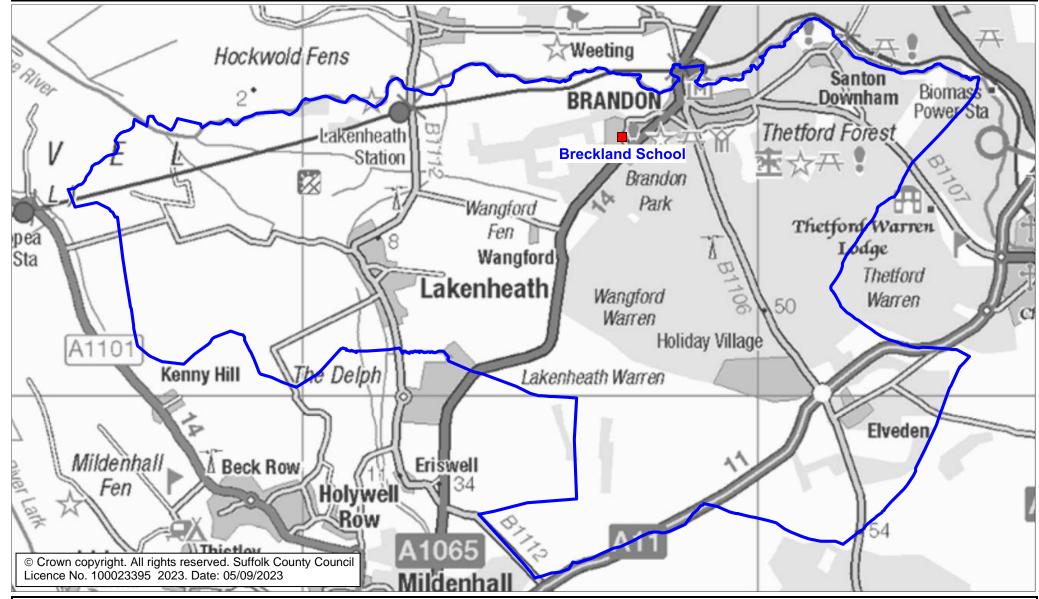

## **Breckland School Catchment Area**

We will only provide SCC funded school travel to your child's catchment area school when it is the nearest suitable school to their home that would have had a place available for them and they meet the distance criteria. Further information can be found at <u>www.suffolk.gov.uk/admissions.</u>

**Please note:** The boundary shown on this map is intended to give an approximate indication of the catchment area and is correct at the time of printing. It should not be taken to have definitive administrative or legal significance. Note that parts of some catchment areas may be shared with another school. For up-to-date information on a particular address, please contact the Admissions Team on 0345 600 0981.