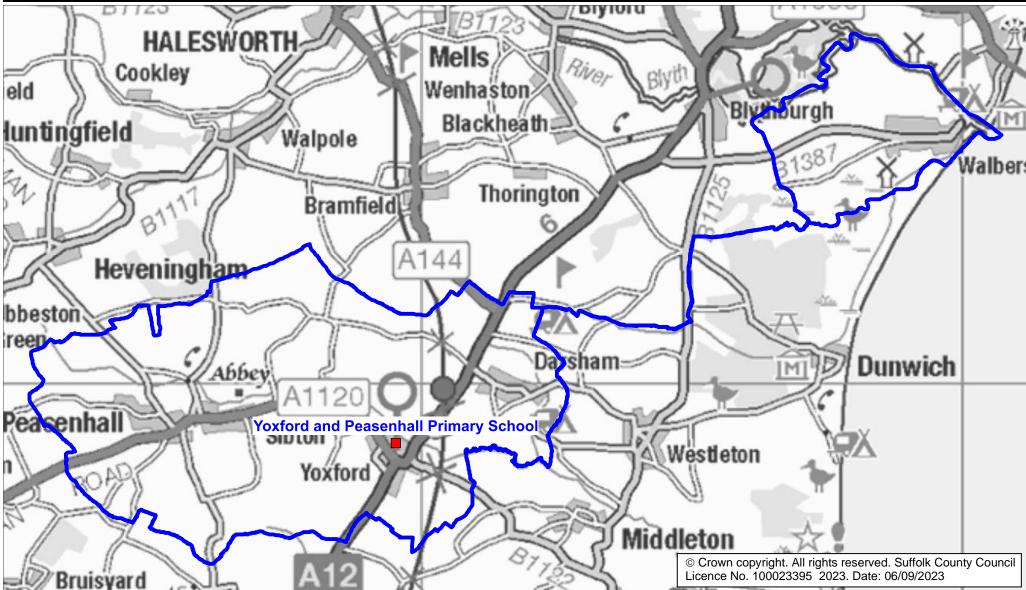

## Yoxford and Peasenhall Primary School Catchment Area

We will only provide SCC funded school travel to your child's catchment area school when it is the nearest suitable school to their home that would have had a place available for them and they meet the distance criteria. Further information can be found at www.suffolk.gov.uk/admissions.

Suffolk

**County Council** 

**Please note:** The boundary shown on this map is intended to give an approximate indication of the catchment area and is correct at the time of printing. It should not be taken to have definitive administrative or legal significance. Note that parts of some catchment areas may be shared with another school. For up-to-date information on a particular address, please contact the Admissions Team on 0345 600 0981.