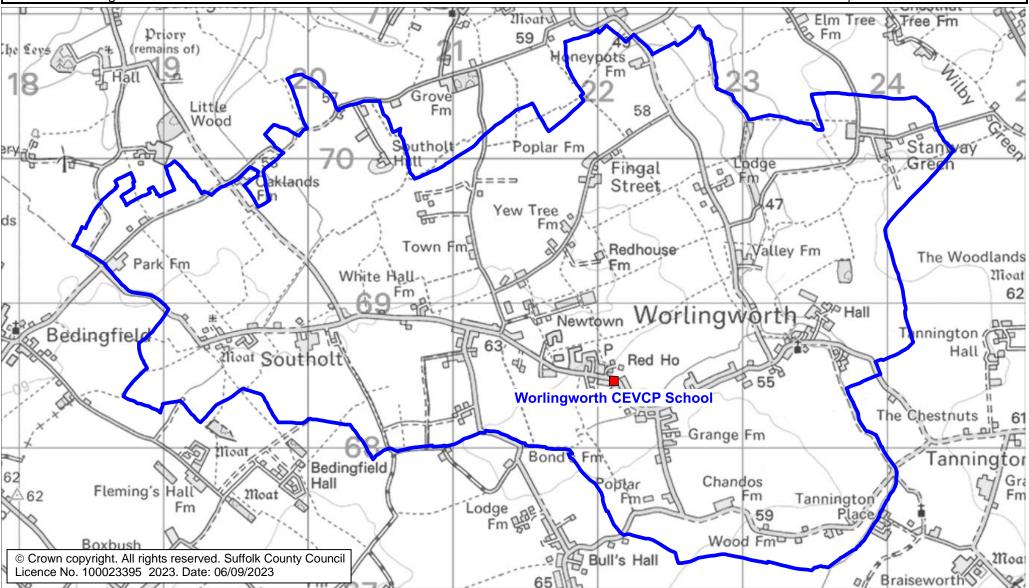

## Worlingworth CEVCP School Catchment Area

We will only provide SCC funded school travel to your child's catchment area school when it is the nearest suitable school to their home that would have had a place available for them and they meet the distance criteria. Further information can be found at www.suffolk.gov.uk/admissions.

Suffolk

**County Council** 

**Please note:** The boundary shown on this map is intended to give an approximate indication of the catchment area and is correct at the time of printing. It should not be taken to have definitive administrative or legal significance. Note that parts of some catchment areas may be shared with another school. For up-to-date information on a particular address, please contact the Admissions Team on 0345 600 0981.