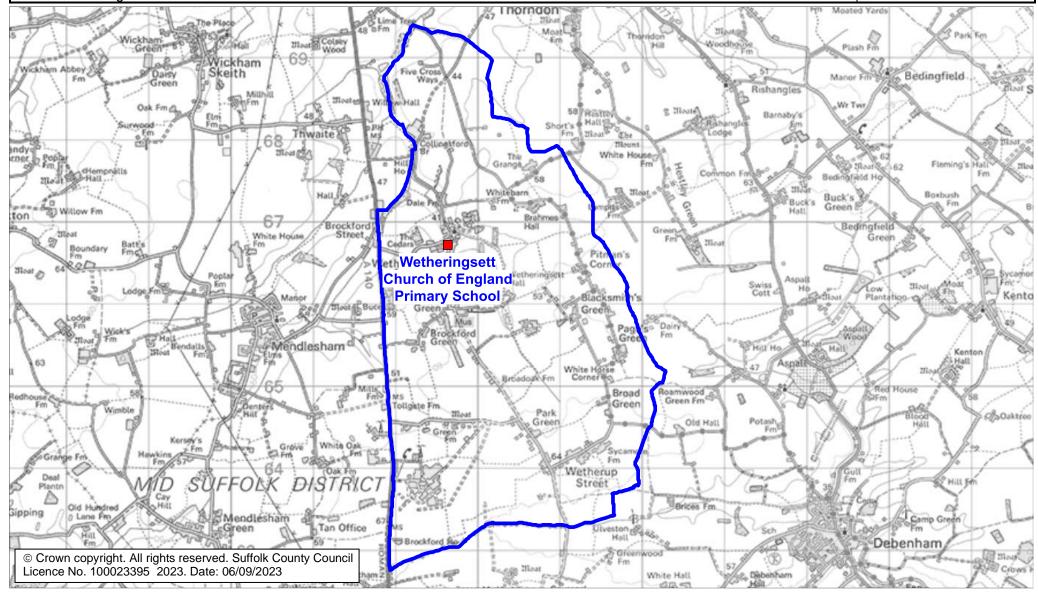

## Wetheringsett Church of England Primary School Catchment Area

We will only provide SCC funded school travel to your child's catchment area school when it is the nearest suitable school to their home that would have had a place available for them and they meet the distance criteria. Further information can be found at www.suffolk.gov.uk/admissions.

**Please note:** The boundary shown on this map is intended to give an approximate indication of the catchment area and is correct at the time of printing. It should not be taken to have definitive administrative or legal significance. Note that parts of some catchment areas may be shared with another school. For up-to-date information on a particular address, please contact the Admissions Team on 0345 600 0981.