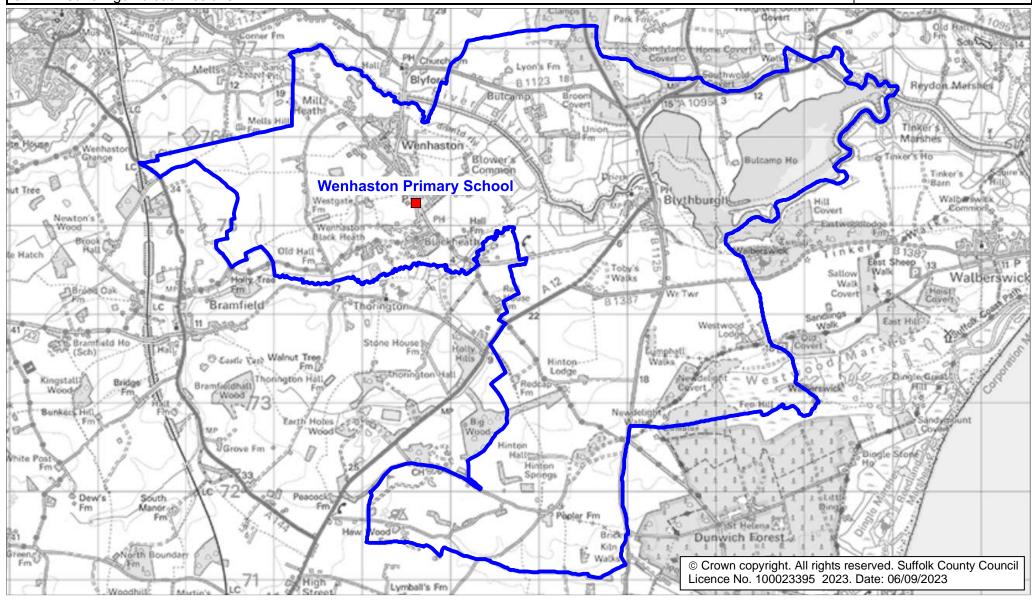

## **Wenhaston Primary School Catchment Area**

We will only provide SCC funded school travel to your child's catchment area school when it is the nearest suitable school to their home that would have had a place available for them and they meet the distance criteria. Further information can be found at www.suffolk.gov.uk/admissions.

**Please note:** The boundary shown on this map is intended to give an approximate indication of the catchment area and is correct at the time of printing. It should not be taken to have definitive administrative or legal significance. Note that parts of some catchment areas may be shared with another school. For up-to-date information on a particular address, please contact the Admissions Team on 0345 600 0981.