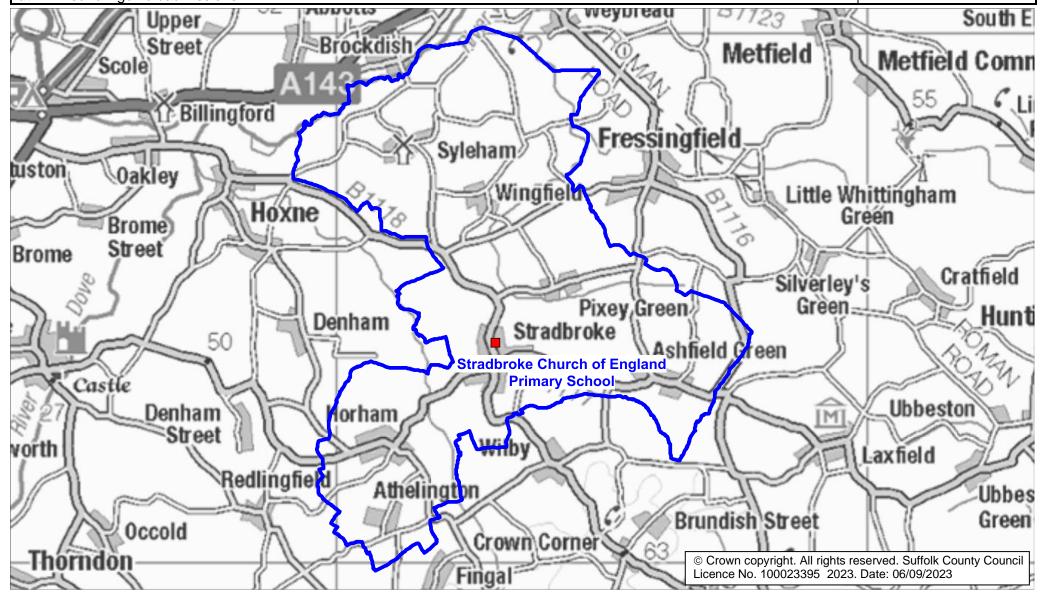

## Stradbroke Church of England Primary School Catchment Area

We will only provide SCC funded school travel to your child's catchment area school when it is the nearest suitable school to their home that would have had a place available for them and they meet the distance criteria. Further information can be found at www.suffolk.gov.uk/admissions.

**Please note:** The boundary shown on this map is intended to give an approximate indication of the catchment area and is correct at the time of printing. It should not be taken to have definitive administrative or legal significance. Note that parts of some catchment areas may be shared with another school. For up-to-date information on a particular address, please contact the Admissions Team on 0345 600 0981.