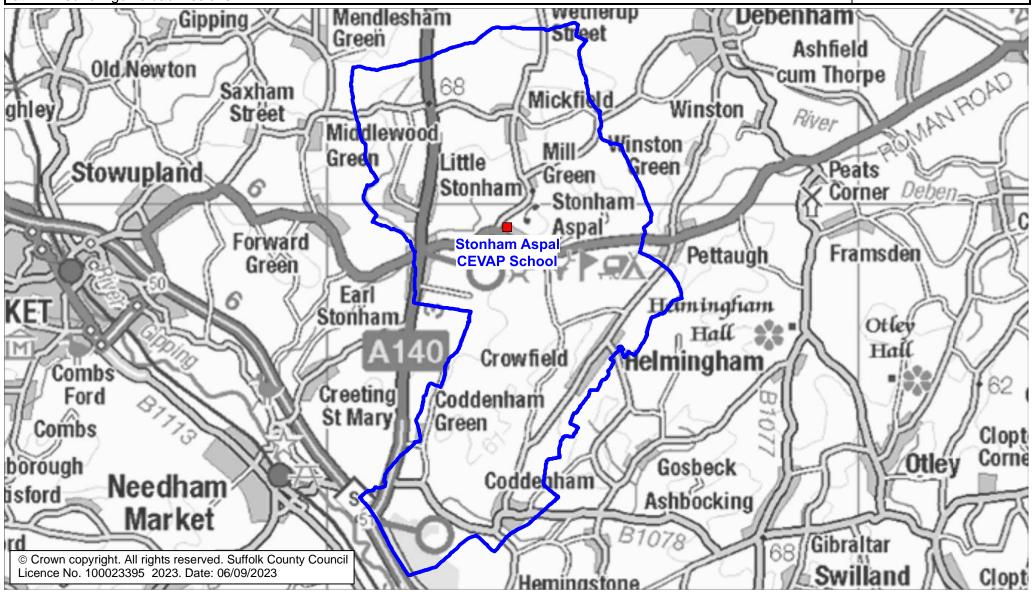

## **Stonham Aspal CEVAP School Catchment Area**

We will only provide SCC funded school travel to your child's catchment area school when it is the nearest suitable school to their home that would have had a place available for them and they meet the distance criteria. Further information can be found at www.suffolk.gov.uk/admissions.

**Please note:** The boundary shown on this map is intended to give an approximate indication of the catchment area and is correct at the time of printing. It should not be taken to have definitive administrative or legal significance. Note that parts of some catchment areas may be shared with another school. For up-to-date information on a particular address, please contact the Admissions Team on 0345 600 0981.