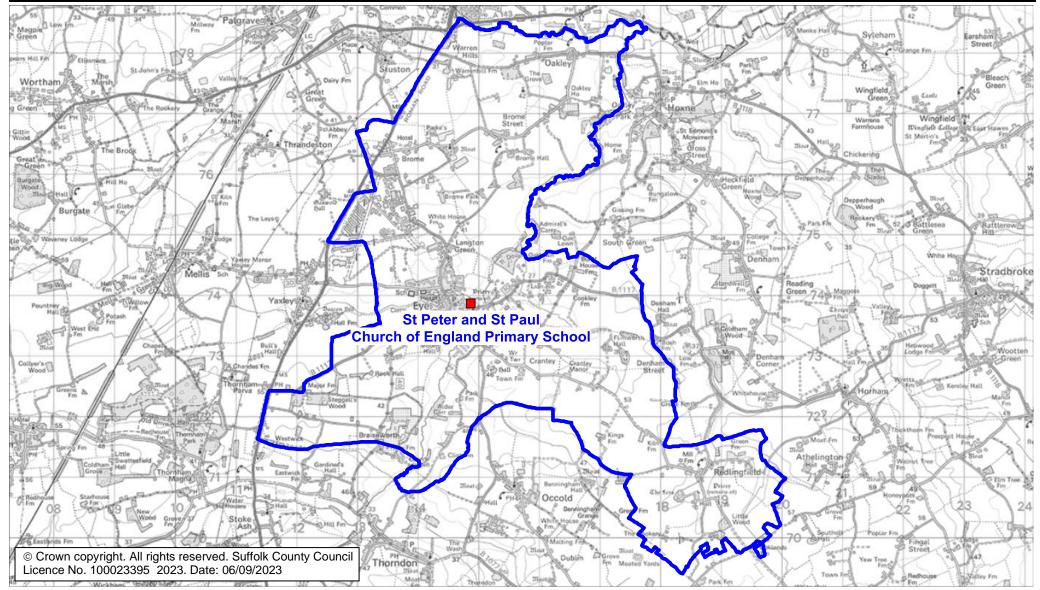

## St Peter and St Paul Church of England Primary School Catchment Area

We will only provide SCC funded school travel to your child's catchment area school when it is the nearest suitable school to their home that would have had a place available for them and they meet the distance criteria. Further information can be found at www.suffolk.gov.uk/admissions.

**Please note:** The boundary shown on this map is intended to give an approximate indication of the catchment area and is correct at the time of printing. It should not be taken to have definitive administrative or legal significance. Note that parts of some catchment areas may be shared with another school. For up-to-date information on a particular address, please contact the Admissions Team on 0345 600 0981.