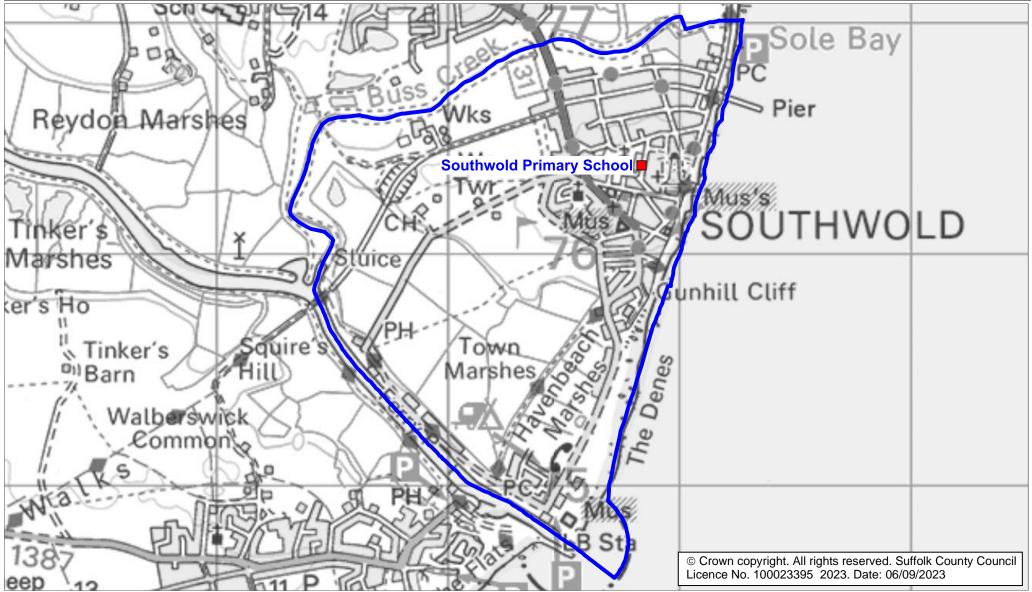

## Southwold Primary School Catchment Area

We will only provide SCC funded school travel to your child's catchment area school when it is the nearest suitable school to their home that would have had a place available for them and they meet the distance criteria. Further information can be found at <u>www.suffolk.gov.uk/admissions</u>.

**Please note:** The boundary shown on this map is intended to give an approximate indication of the catchment area and is correct at the time of printing. It should not be taken to have definitive administrative or legal significance. Note that parts of some catchment areas may be shared with another school. For up-to-date information on a particular address, please contact the Admissions Team on 0345 600 0981.