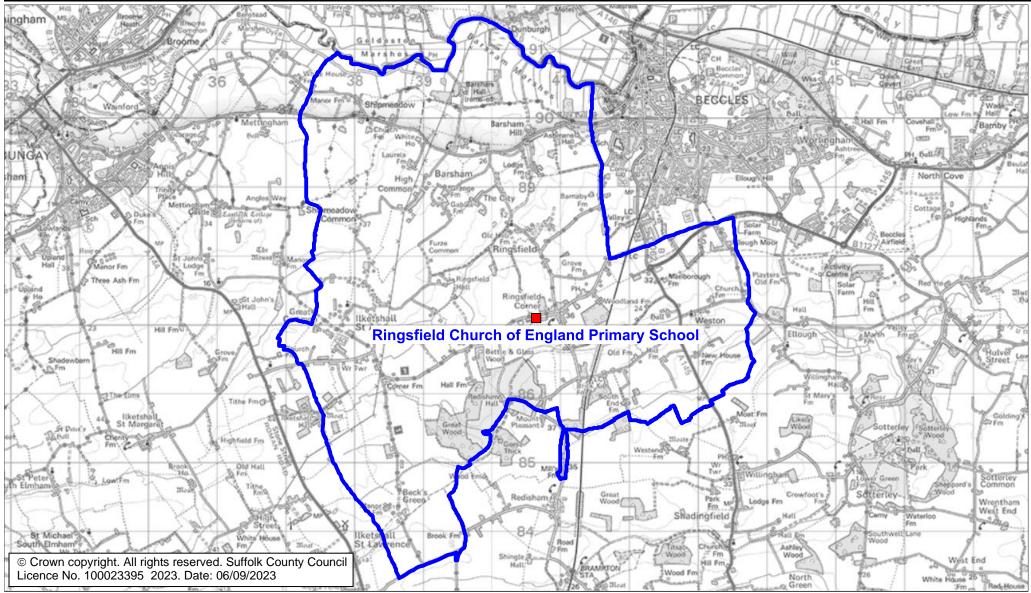

## **Ringsfield Church of England Primary School Catchment Area**

We will only provide SCC funded school travel to your child's catchment area school when it is the nearest suitable school to their home that would have had a place available for them and they meet the distance criteria. Further information can be found at <u>www.suffolk.gov.uk/admissions</u>.

**Please note:** The boundary shown on this map is intended to give an approximate indication of the catchment area and is correct at the time of printing. It should not be taken to have definitive administrative or legal significance. Note that parts of some catchment areas may be shared with another school. For up-to-date information on a particular address, please contact the Admissions Team on 0345 600 0981.