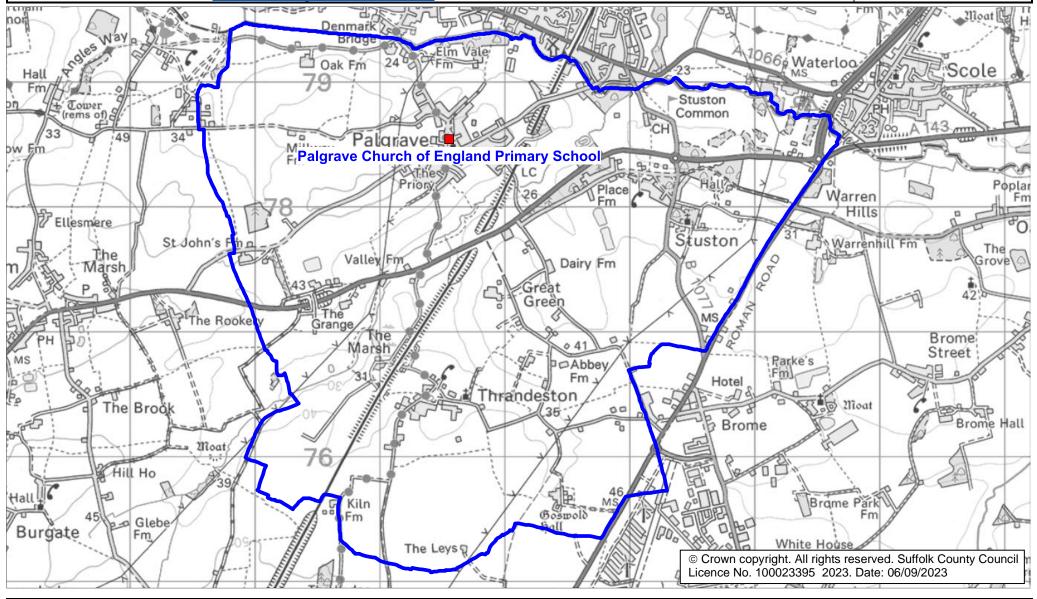

## Palgrave Church of England Primary School Catchment Area

We will only provide SCC funded school travel to your child's catchment area school when it is the nearest suitable school to their home that would have had a place available for them and they meet the distance criteria. Further information can be found at <a href="https://www.suffolk.gov.uk/admissions">www.suffolk.gov.uk/admissions</a>.

**Please note:** The boundary shown on this map is intended to give an approximate indication of the catchment area and is correct at the time of printing. It should not be taken to have definitive administrative or legal significance. Note that parts of some catchment areas may be shared with another school. For up-to-date information on a particular address, please contact the Admissions Team on 0345 600 0981.