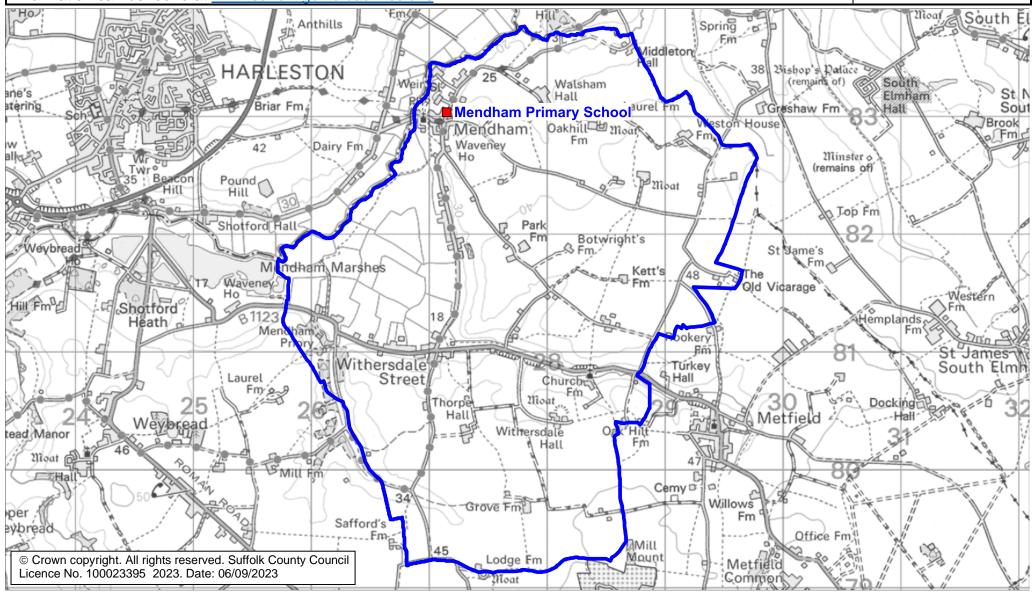

## **Mendham Primary School Catchment Area**

We will only provide SCC funded school travel to your child's catchment area school when it is the nearest suitable school to their home that would have had a place available for them and they meet the distance criteria. Further information can be found at <a href="https://www.suffolk.gov.uk/admissions">www.suffolk.gov.uk/admissions</a>.

**Please note:** The boundary shown on this map is intended to give an approximate indication of the catchment area and is correct at the time of printing. It should not be taken to have definitive administrative or legal significance. Note that parts of some catchment areas may be shared with another school. For up-to-date information on a particular address, please contact the Admissions Team on 0345 600 0981.