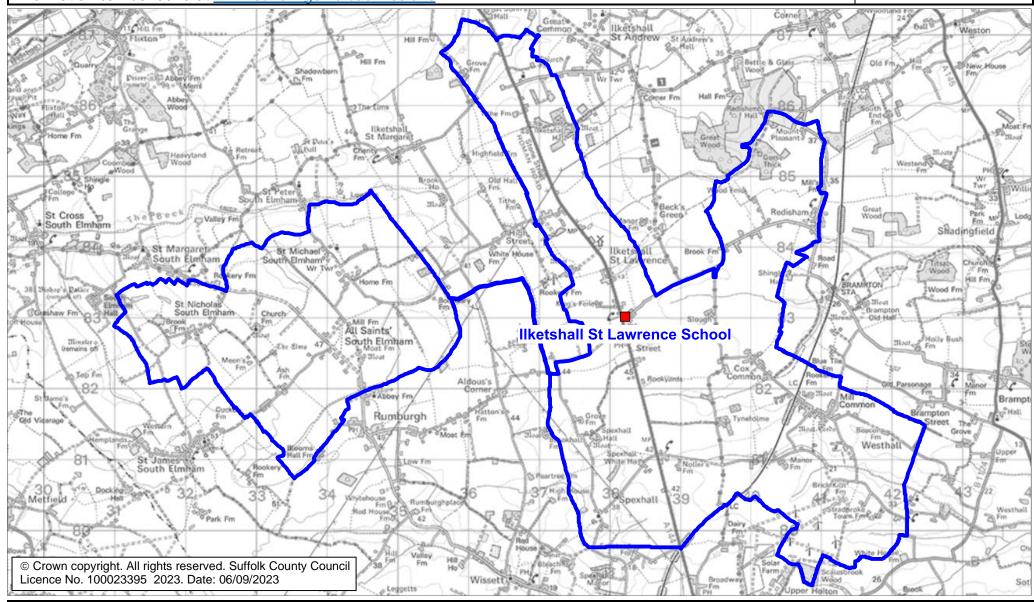

## **Ilketshall St Lawrence School Catchment Area**

We will only provide SCC funded school travel to your child's catchment area school when it is the nearest suitable school to their home that would have had a place available for them and they meet the distance criteria. Further information can be found at <a href="https://www.suffolk.gov.uk/admissions">www.suffolk.gov.uk/admissions</a>.

**Please note:** The boundary shown on this map is intended to give an approximate indication of the catchment area and is correct at the time of printing. It should not be taken to have definitive administrative or legal significance. Note that parts of some catchment areas may be shared with another school. For up-to-date information on a particular address, please contact the Admissions Team on 0345 600 0981.