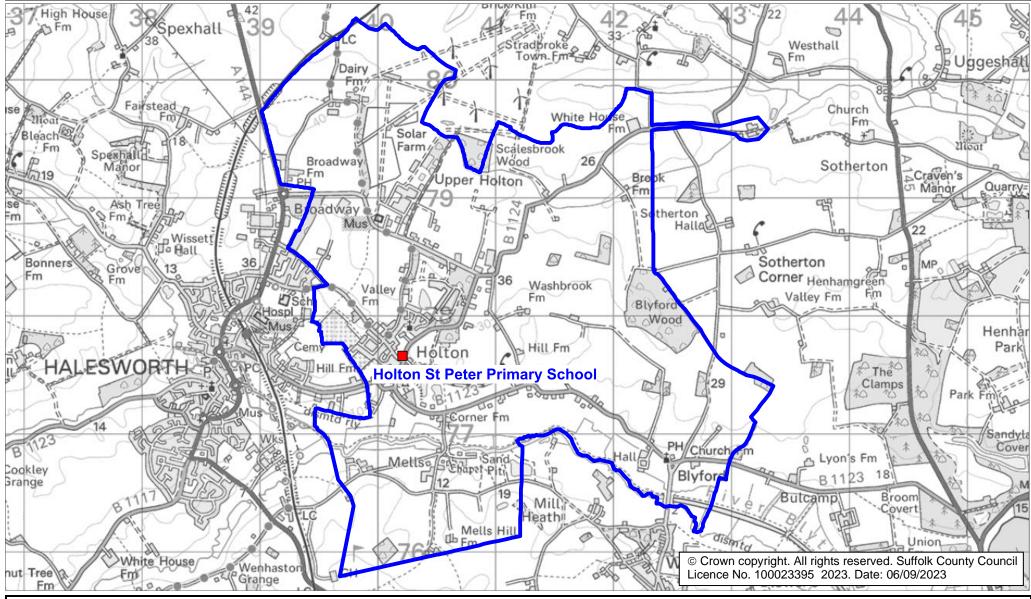

## **Holton St Peter Primary School Catchment Area**

We will only provide SCC funded school travel to your child's catchment area school when it is the nearest suitable school to their home that would have had a place available for them and they meet the distance criteria. Further information can be found at <a href="https://www.suffolk.gov.uk/admissions">www.suffolk.gov.uk/admissions</a>.

**Please note:** The boundary shown on this map is intended to give an approximate indication of the catchment area and is correct at the time of printing. It should not be taken to have definitive administrative or legal significance. Note that parts of some catchment areas may be shared with another school. For up-to-date information on a particular address, please contact the Admissions Team on 0345 600 0981.