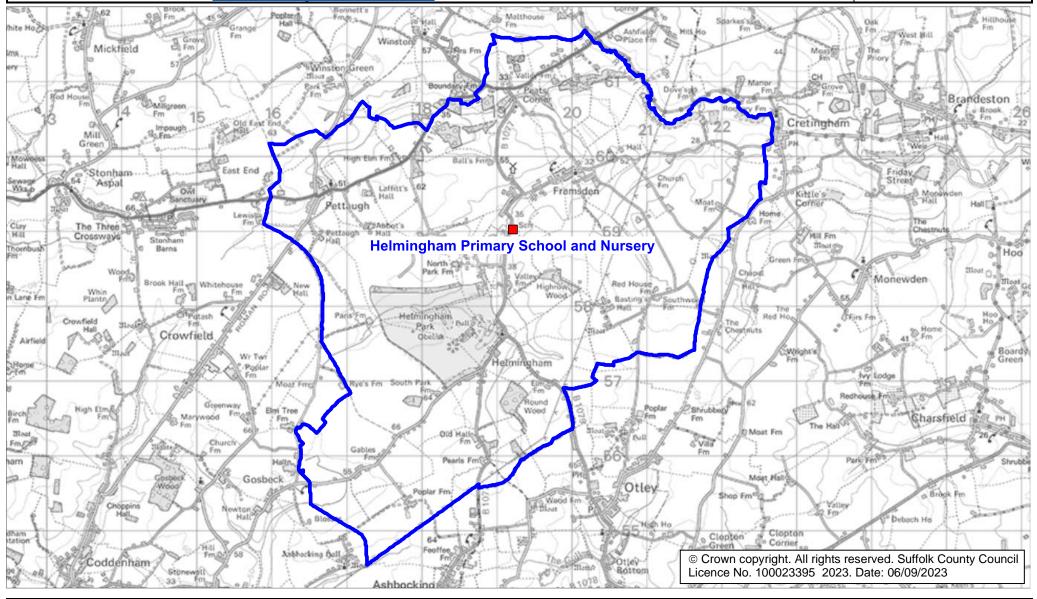

## **Helmingham Primary School and Nursery Catchment Area**

We will only provide SCC funded school travel to your child's catchment area school when it is the nearest suitable school to their home that would have had a place available for them and they meet the distance criteria. Further information can be found at <a href="https://www.suffolk.gov.uk/admissions">www.suffolk.gov.uk/admissions</a>.

**Please note:** The boundary shown on this map is intended to give an approximate indication of the catchment area and is correct at the time of printing. It should not be taken to have definitive administrative or legal significance. Note that parts of some catchment areas may be shared with another school. For up-to-date information on a particular address, please contact the Admissions Team on 0345 600 0981.