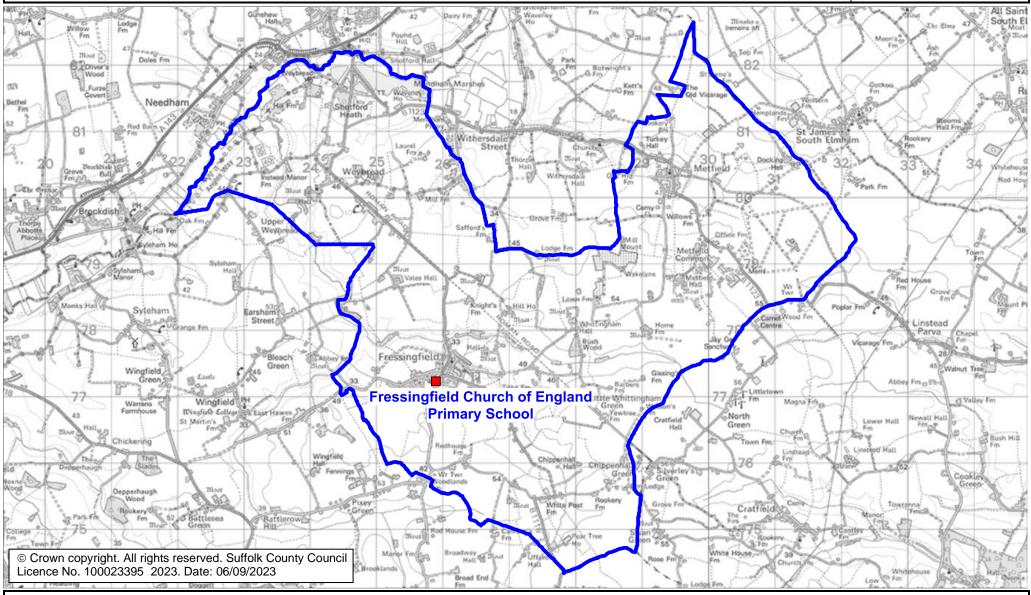

## Fressingfield Church of England Primary School Catchment Area

We will only provide SCC funded school travel to your child's catchment area school when it is the nearest suitable school to their home that would have had a place available for them and they meet the distance criteria. Further information can be found at <a href="https://www.suffolk.gov.uk/admissions">www.suffolk.gov.uk/admissions</a>.

**Please note:** The boundary shown on this map is intended to give an approximate indication of the catchment area and is correct at the time of printing. It should not be taken to have definitive administrative or legal significance. Note that parts of some catchment areas may be shared with another school. For up-to-date information on a particular address, please contact the Admissions Team on 0345 600 0981.