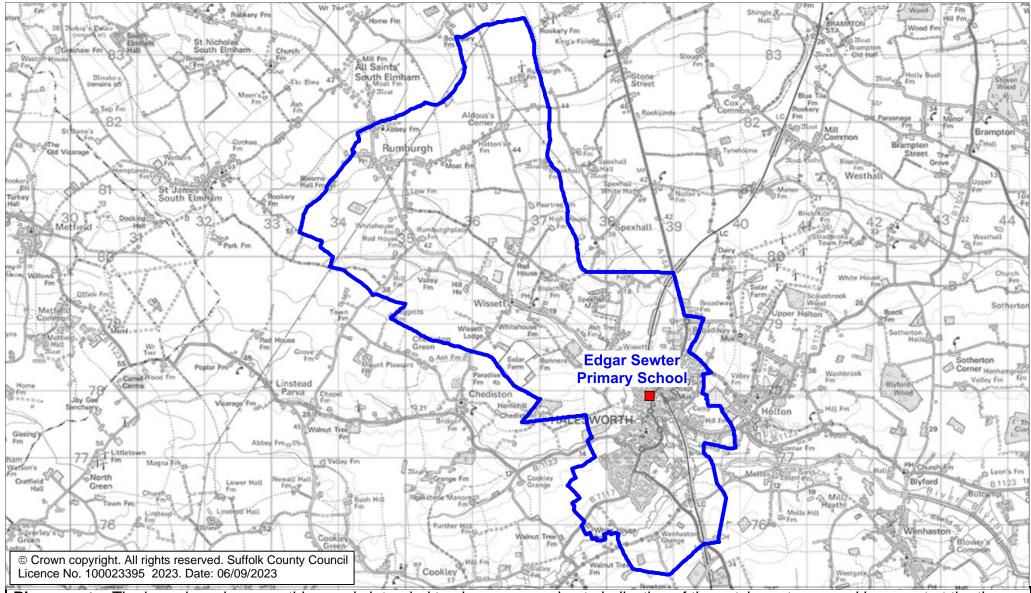

## **Edgar Sewter Primary School Catchment Area**

We will only provide SCC funded school travel to your child's catchment area school when it is the nearest suitable school to their home that would have had a place available for them and they meet the distance criteria. Further information can be found at www.suffolk.gov.uk/admissions.

**Please note:** The boundary shown on this map is intended to give an approximate indication of the catchment area and is correct at the time of printing. It should not be taken to have definitive administrative or legal significance. Note that parts of some catchment areas may be shared with another school. For up-to-date information on a particular address, please contact the Admissions Team on 0345 600 0981.