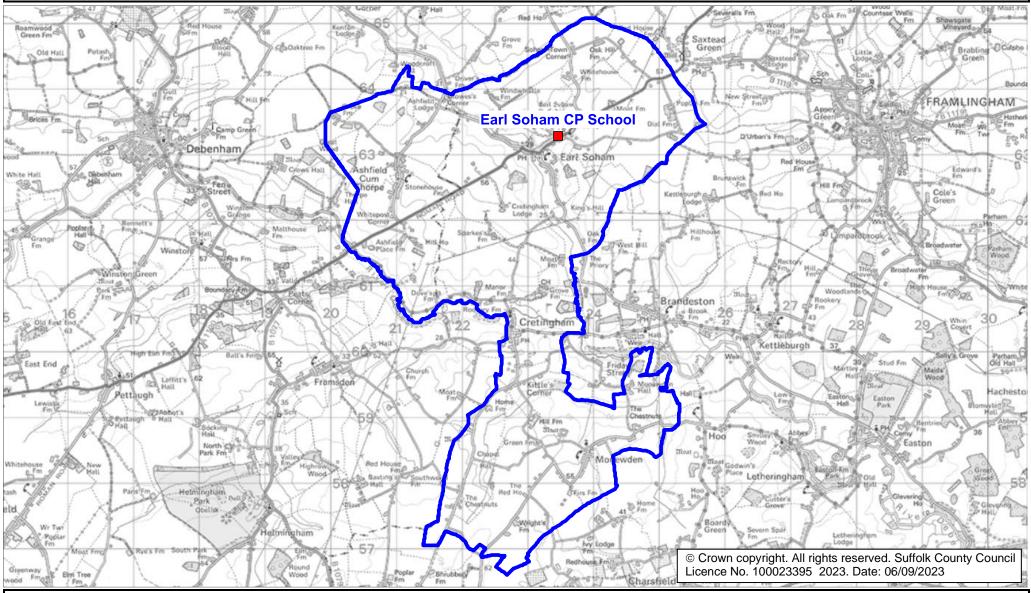

## **Earl Soham CP School Catchment Area**

We will only provide SCC funded school travel to your child's catchment area school when it is the nearest suitable school to their home that would have had a place available for them and they meet the distance criteria. Further information can be found at www.suffolk.gov.uk/admissions.

**Please note:** The boundary shown on this map is intended to give an approximate indication of the catchment area and is correct at the time of printing. It should not be taken to have definitive administrative or legal significance. Note that parts of some catchment areas may be shared with another school. For up-to-date information on a particular address, please contact the Admissions Team on 0345 600 0981.