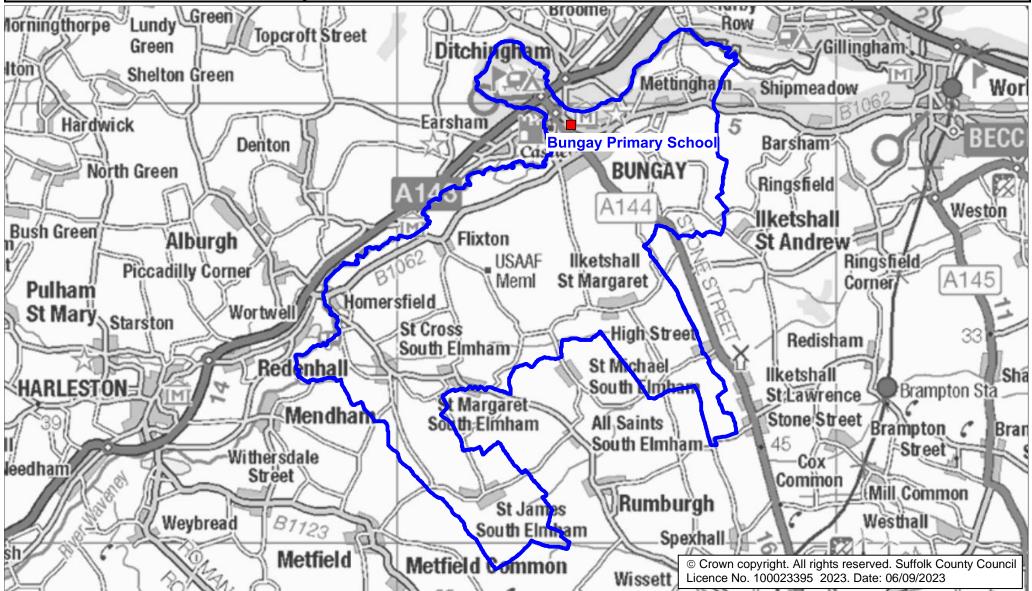

## **Bungay Primary School Catchment Area**

We will only provide SCC funded school travel to your child's catchment area school when it is the nearest suitable school to their home that would have had a place available for them and they meet the distance criteria. Further information can be found at www.suffolk.gov.uk/admissions.

**Please note:** The boundary shown on this map is intended to give an approximate indication of the catchment area and is correct at the time of printing. It should not be taken to have definitive administrative or legal significance. Note that parts of some catchment areas may be shared with another school. For up-to-date information on a particular address, please contact the Admissions Team on 0345 600 0981.