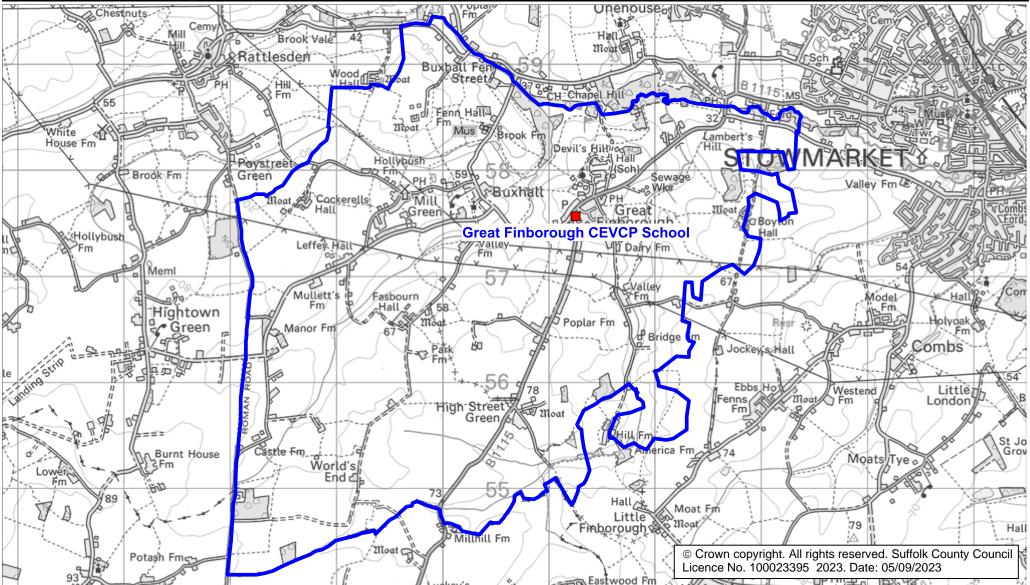

## Great Finborough CEVCP School Catchment Area

We will only provide SCC funded school travel to your child's catchment area school when it is the nearest suitable school to their home that would have had a place available for them and they meet the distance criteria. Further information can be found at <u>www.suffolk.gov.uk/admissions.</u>

Suffolk

**County Council** 

Please note: The boundary shown on this map is intended to give an approximate indication of the catchment area and is correct at the time of printing. It should not be taken to have definitive administrative or legal significance. Note that parts of some catchment areas may be shared with another school. For up-to-date information on a particular address, please contact the Admissions Team on 0345 600 0981.