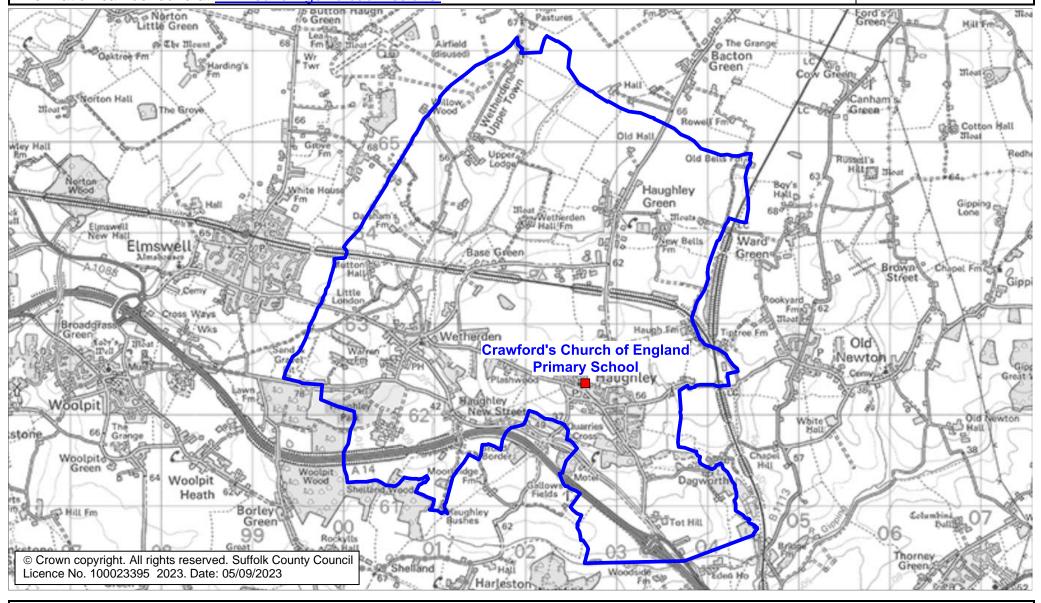

## **Crawford's Church of England Primary School Catchment Area**

We will only provide SCC funded school travel to your child's catchment area school when it is the nearest suitable school to their home that would have had a place available for them and they meet the distance criteria. Further information can be found at <a href="https://www.suffolk.gov.uk/admissions">www.suffolk.gov.uk/admissions</a>.

**Please note:** The boundary shown on this map is intended to give an approximate indication of the catchment area and is correct at the time of printing. It should not be taken to have definitive administrative or legal significance. Note that parts of some catchment areas may be shared with another school. For up-to-date information on a particular address, please contact the Admissions Team on 0345 600 0981.