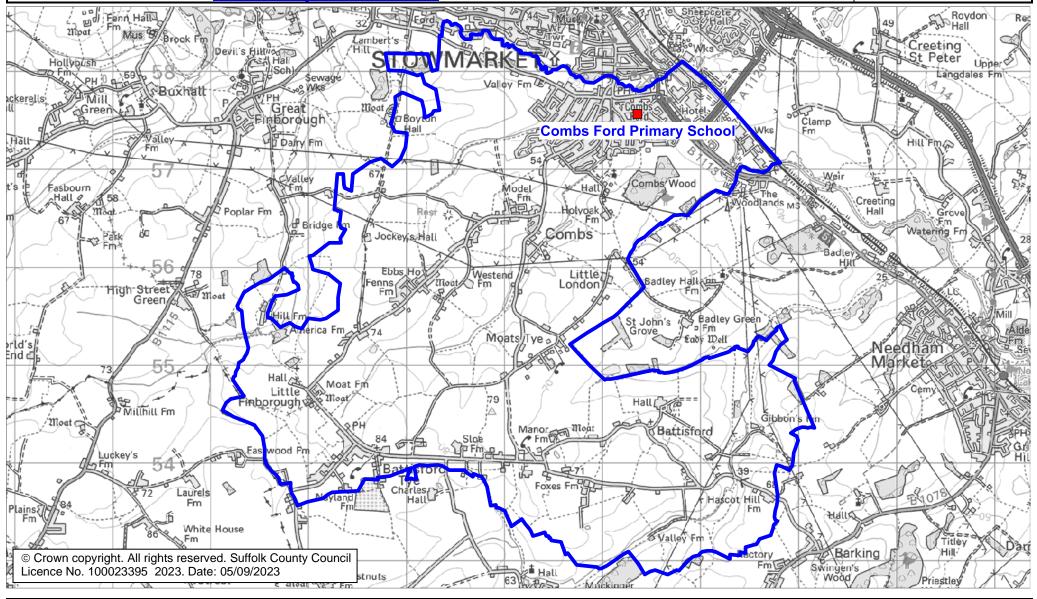

## **Combs Ford Primary School Catchment Area**

We will only provide SCC funded school travel to your child's catchment area school when it is the nearest suitable school to their home that would have had a place available for them and they meet the distance criteria. Further information can be found at <a href="https://www.suffolk.gov.uk/admissions">www.suffolk.gov.uk/admissions</a>.

**Please note:** The boundary shown on this map is intended to give an approximate indication of the catchment area and is correct at the time of printing. It should not be taken to have definitive administrative or legal significance. Note that parts of some catchment areas may be shared with another school. For up-to-date information on a particular address, please contact the Admissions Team on 0345 600 0981.