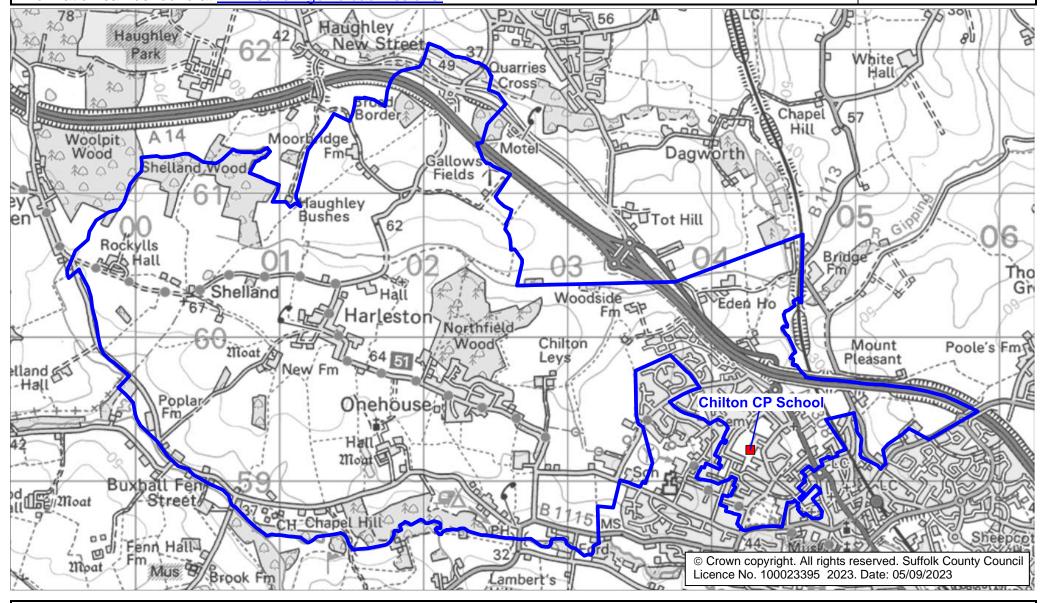

## **Chilton CP School Catchment Area**

We will only provide SCC funded school travel to your child's catchment area school when it is the nearest suitable school to their home that would have had a place available for them and they meet the distance criteria. Further information can be found at <a href="https://www.suffolk.gov.uk/admissions">www.suffolk.gov.uk/admissions</a>.

**Please note:** The boundary shown on this map is intended to give an approximate indication of the catchment area and is correct at the time of printing. It should not be taken to have definitive administrative or legal significance. Note that parts of some catchment areas may be shared with another school. For up-to-date information on a particular address, please contact the Admissions Team on 0345 600 0981.