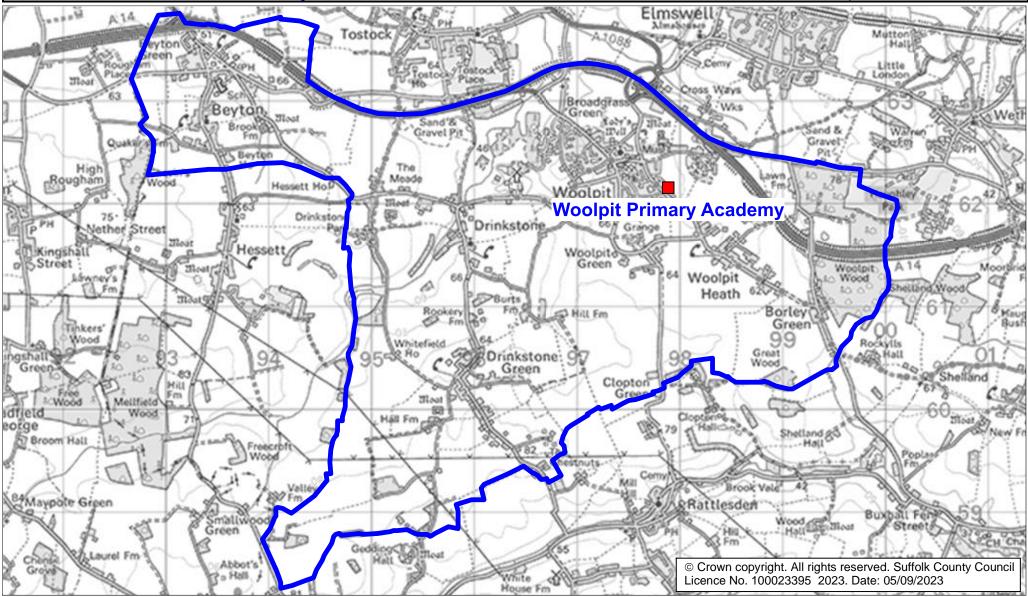

## Woolpit Primary Academy Catchment Area

We will only provide SCC funded school travel to your child's catchment area school when it is the nearest suitable school to their home that would have had a place available for them and they meet the distance criteria. Further information can be found at <u>www.suffolk.gov.uk/admissions.</u>

**Please note:** The boundary shown on this map is intended to give an approximate indication of the catchment area and is correct at the time of printing. It should not be taken to have definitive administrative or legal significance. Note that parts of some catchment areas may be shared with another school. For up-to-date information on a particular address, please contact the Admissions Team on 0345 600 0981.