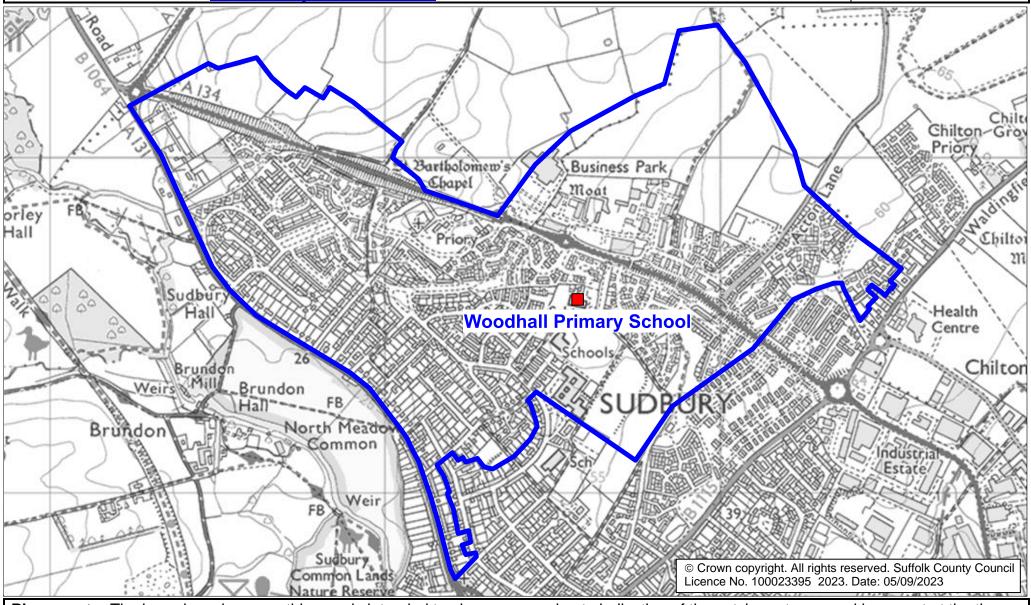

## **Woodhall Primary School Catchment Area**

We will only provide SCC funded school travel to your child's catchment area school when it is the nearest suitable school to their home that would have had a place available for them and they meet the distance criteria. Further information can be found at <a href="https://www.suffolk.gov.uk/admissions">www.suffolk.gov.uk/admissions</a>.

**Please note:** The boundary shown on this map is intended to give an approximate indication of the catchment area and is correct at the time of printing. It should not be taken to have definitive administrative or legal significance. Note that parts of some catchment areas may be shared with another school. For up-to-date information on a particular address, please contact the Admissions Team on 0345 600 0981.