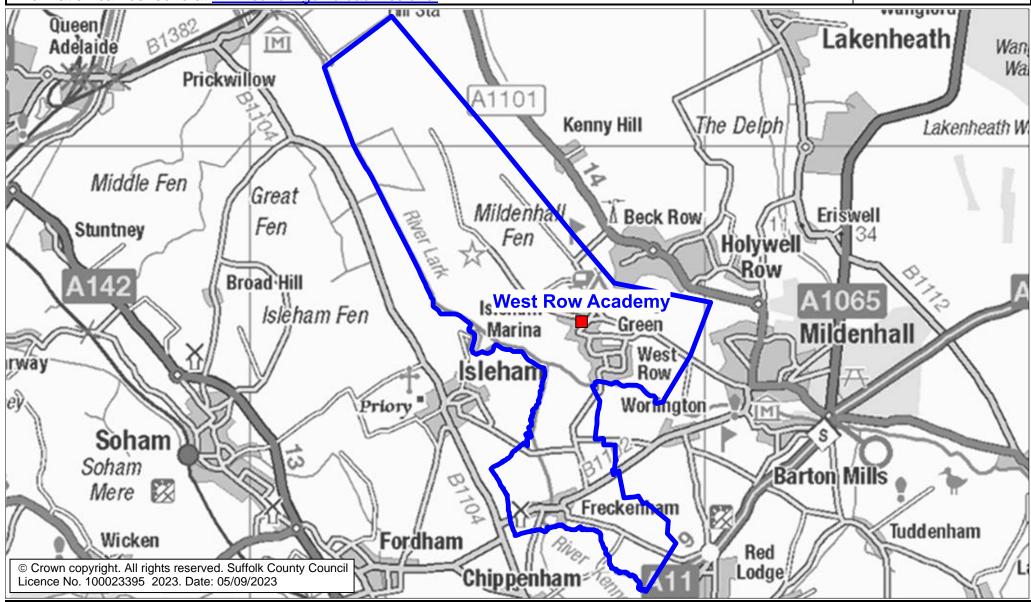

## **West Row Academy Catchment Area**

We will only provide SCC funded school travel to your child's catchment area school when it is the nearest suitable school to their home that would have had a place available for them and they meet the distance criteria. Further information can be found at <a href="https://www.suffolk.gov.uk/admissions">www.suffolk.gov.uk/admissions</a>.

**Please note:** The boundary shown on this map is intended to give an approximate indication of the catchment area and is correct at the time of printing. It should not be taken to have definitive administrative or legal significance. Note that parts of some catchment areas may be shared with another school. For up-to-date information on a particular address, please contact the Admissions Team on 0345 600 0981.