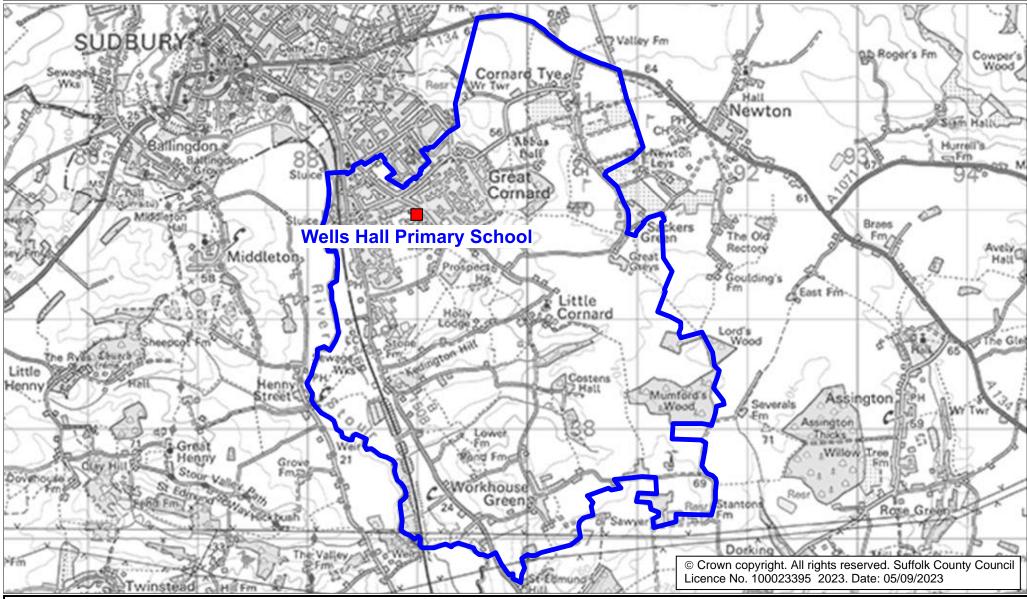

## **Wells Hall Primary School Catchment Area**

We will only provide SCC funded school travel to your child's catchment area school when it is the nearest suitable school to their home that would have had a place available for them and they meet the distance criteria. Further information can be found at <a href="https://www.suffolk.gov.uk/admissions">www.suffolk.gov.uk/admissions</a>.

**Please note:** The boundary shown on this map is intended to give an approximate indication of the catchment area and is correct at the time of printing. It should not be taken to have definitive administrative or legal significance. Note that parts of some catchment areas may be shared with another school. For up-to-date information on a particular address, please contact the Admissions Team on 0345 600 0981.