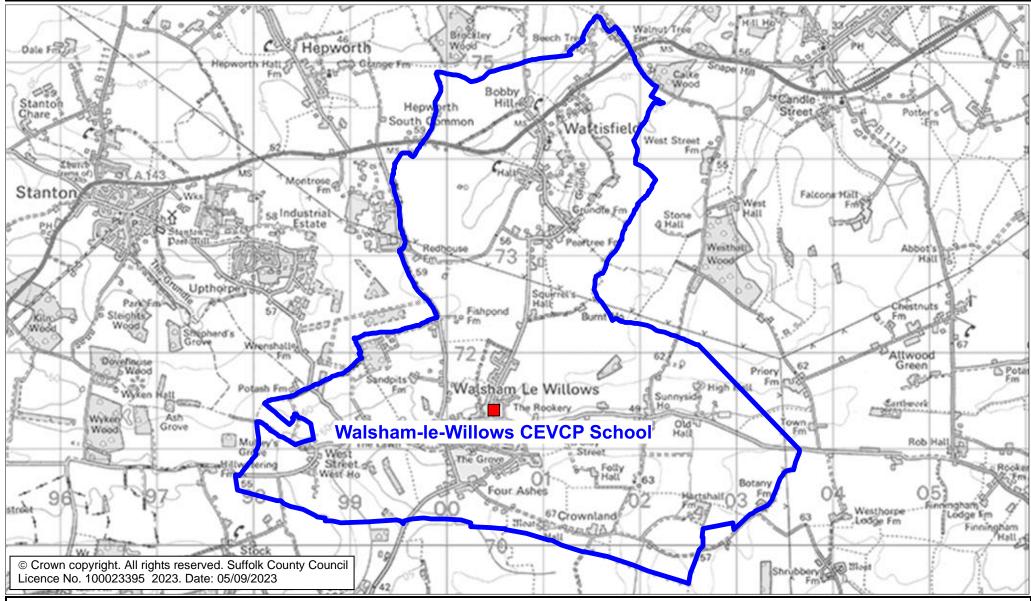

## Walsham-le-Willows CEVCP School Catchment Area

We will only provide SCC funded school travel to your child's catchment area school when it is the nearest suitable school to their home that would have had a place available for them and they meet the distance criteria. Further information can be found at <a href="https://www.suffolk.gov.uk/admissions">www.suffolk.gov.uk/admissions</a>.

**Please note:** The boundary shown on this map is intended to give an approximate indication of the catchment area and is correct at the time of printing. It should not be taken to have definitive administrative or legal significance. Note that parts of some catchment areas may be shared with another school. For up-to-date information on a particular address, please contact the Admissions Team on 0345 600 0981.