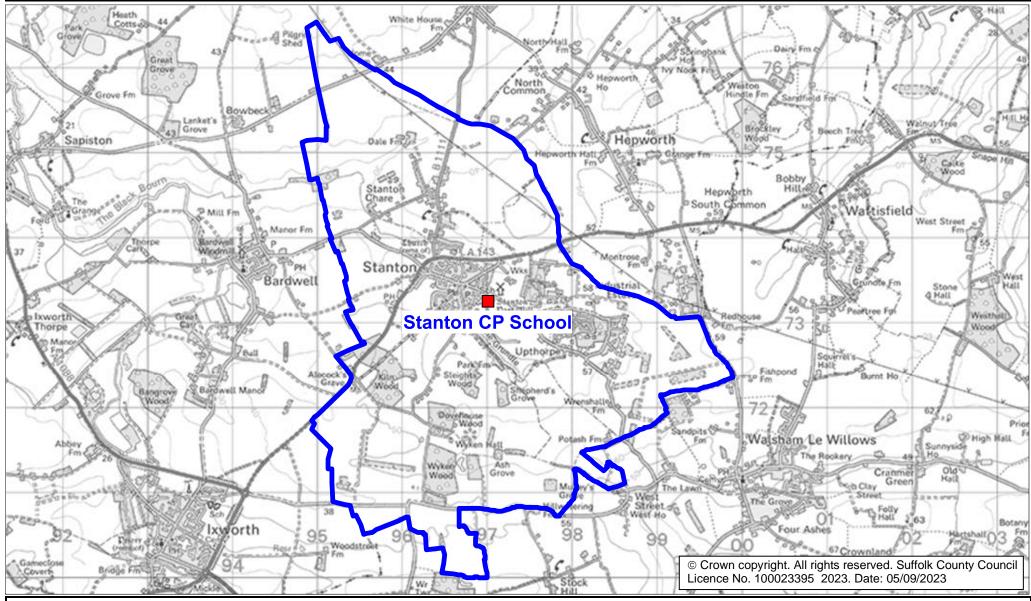

## **Stanton CP School Catchment Area**

We will only provide SCC funded school travel to your child's catchment area school when it is the nearest suitable school to their home that would have had a place available for them and they meet the distance criteria. Further information can be found at <a href="https://www.suffolk.gov.uk/admissions">www.suffolk.gov.uk/admissions</a>.

**Please note:** The boundary shown on this map is intended to give an approximate indication of the catchment area and is correct at the time of printing. It should not be taken to have definitive administrative or legal significance. Note that parts of some catchment areas may be shared with another school. For up-to-date information on a particular address, please contact the Admissions Team on 0345 600 0981.