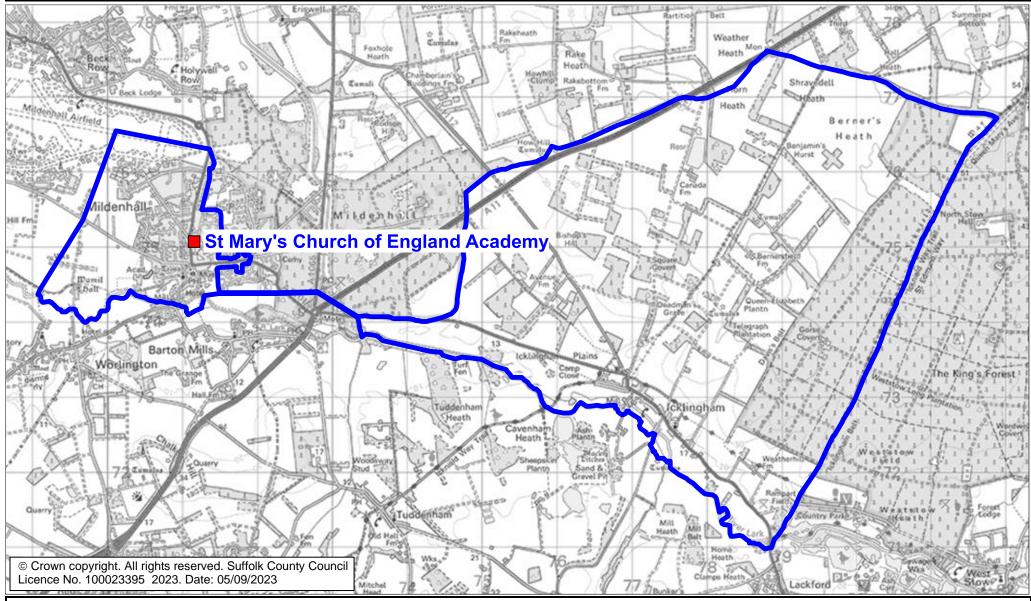

## St Mary's Church of England Academy Catchment Area

We will only provide SCC funded school travel to your child's catchment area school when it is the nearest suitable school to their home that would have had a place available for them and they meet the distance criteria. Further information can be found at <a href="https://www.suffolk.gov.uk/admissions">www.suffolk.gov.uk/admissions</a>.

**Please note:** The boundary shown on this map is intended to give an approximate indication of the catchment area and is correct at the time of printing. It should not be taken to have definitive administrative or legal significance. Note that parts of some catchment areas may be shared with another school. For up-to-date information on a particular address, please contact the Admissions Team on 0345 600 0981.