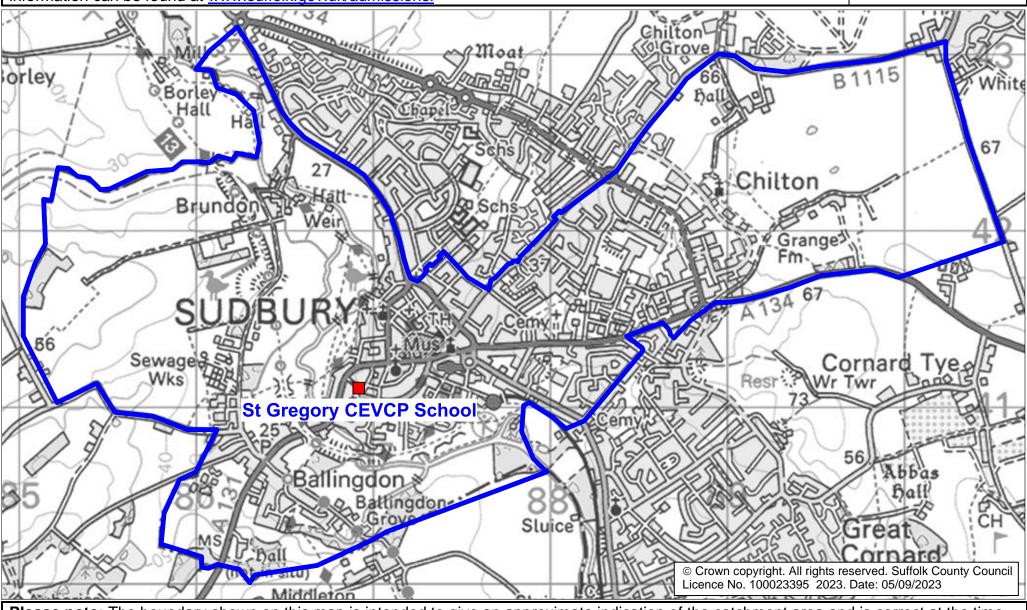

## St Gregory CEVCP School Catchment Area

We will only provide SCC funded school travel to your child's catchment area school when it is the nearest suitable school to their home that would have had a place available for them and they meet the distance criteria. Further information can be found at <u>www.suffolk.gov.uk/admissions.</u>

**Please note:** The boundary shown on this map is intended to give an approximate indication of the catchment area and is correct at the time of printing. It should not be taken to have definitive administrative or legal significance. Note that parts of some catchment areas may be shared with another school. For up-to-date information on a particular address, please contact the Admissions Team on 0345 600 0981.