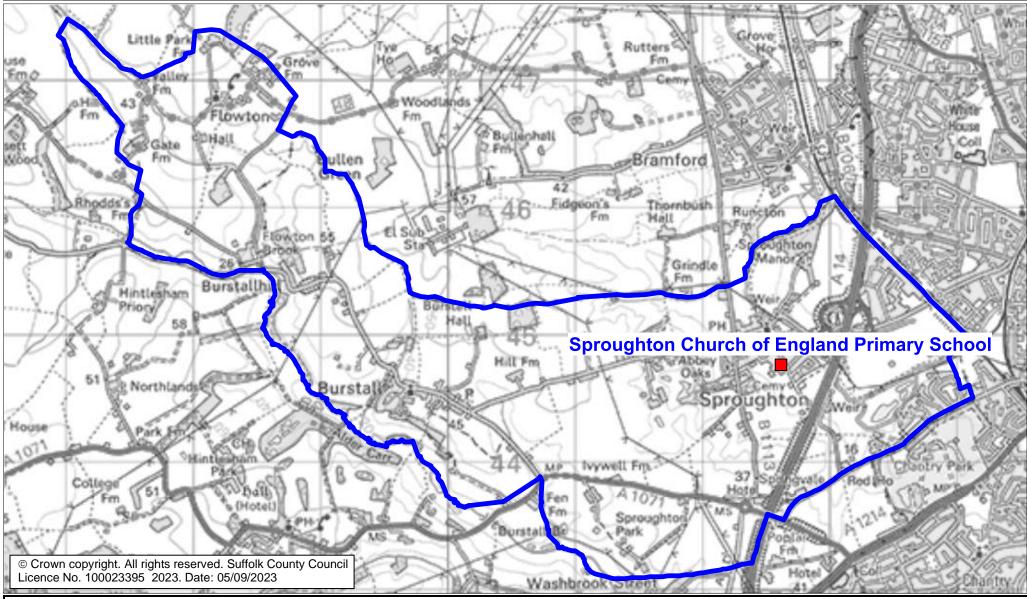

## **Sproughton Church of England Primary School Catchment Area**

We will only provide SCC funded school travel to your child's catchment area school when it is the nearest suitable school to their home that would have had a place available for them and they meet the distance criteria. Further information can be found at <a href="https://www.suffolk.gov.uk/admissions">www.suffolk.gov.uk/admissions</a>.

**Please note:** The boundary shown on this map is intended to give an approximate indication of the catchment area and is correct at the time of printing. It should not be taken to have definitive administrative or legal significance. Note that parts of some catchment areas may be shared with another school. For up-to-date information on a particular address, please contact the Admissions Team on 0345 600 0981.